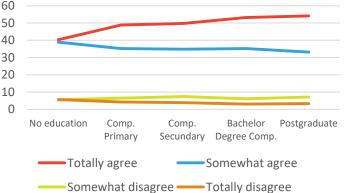

◎ 기후 변화 관련 인식 요약 - 응답자 특성별 39개국 평균 vs 한국, 주변국

|     |           |                              | 항목별                   | 동의율                         |                             |
|-----|-----------|------------------------------|-----------------------|-----------------------------|-----------------------------|
|     |           | 지구 온난화로<br>이어지는<br>기후 변화가 있다 | 지구 온난화는<br>인간 활동의 결과다 | 지구 온난화는<br>인류에게<br>심각한 위협이다 | 기후 변화를<br>막기에는 이미<br>너무 늦었다 |
| 39개 | 국 전체 평균   | 86%                          | 84%                   | 84%                         | 46%                         |
| 성별  | 남성        | 85%                          | 83%                   | 83%                         | 46%                         |
|     | 여성        | 87%                          | 86%                   | 86%                         | 46%                         |
| 연령별 | 18~24세    | 85%                          | 85%                   | 85%                         | 47%                         |
|     | 25~34세    | 85%                          | 84%                   | 84%                         | 47%                         |
|     | 35~44세    | 86%                          | 84%                   | 83%                         | 45%                         |
|     | 45~54세    | 86%                          | 84%                   | 84%                         | 45%                         |
|     | 55~64세    | 87%                          | 86%                   | 87%                         | 46%                         |
|     | 65세 이상    | 86%                          | 83%                   | 86%                         | 44%                         |
| 한국조 | 사 결과 - 전체 | 95%                          | 93%                   | 93%                         | 66%                         |
| 성별  | 남성        | 95%                          | 91%                   | 93%                         | 65%                         |
|     | 여성        | 96%                          | 94%                   | 94%                         | 66%                         |
| 연령별 | 19~24세    | 96%                          | 96%                   | 94%                         | 69%                         |
|     | 25~34세    | 93%                          | 91%                   | 95%                         | 62%                         |
|     | 35~44세    | 96%                          | 93%                   | 93%                         | 63%                         |
|     | 45~54세    | 97%                          | 91%                   | 93%                         | 69%                         |
|     | 55~64세    | 95%                          | 93%                   | 93%                         | 66%                         |
|     | 65세 이상    | 95%                          | 93%                   | 92%                         | 66%                         |
|     | 일본        | 86%                          | 81%                   | 85%                         | 48%                         |
|     |           |                              |                       |                             |                             |
| 주변국 | 중국        | 93%                          | 85%                   | 57%                         | 40%                         |
|     | 미국        | 76%                          | 72%                   | 76%                         | 29%                         |

\*동의율은 4점 척도에서 '(전적으로+어느 정도) 동의한다' 응답 비율

\*2019년 10~12월 39개국 28,454명 조사 . WIN World Survey

\*한국은 2019년 11월 8~28일 전국 성인 1,500명 면접조사. 갤럽리포트 www.gallup.co.kr