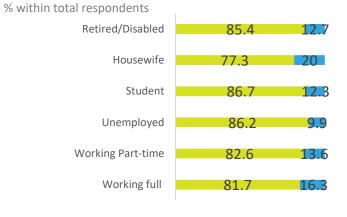

◎ 기후 변화 관련 인식 요약 - 응답자 특성별 39개국 평균 vs 한국, 주변국

|     |           |                              | 항목별                   | 동의율                         |                             |
|-----|-----------|------------------------------|-----------------------|-----------------------------|-----------------------------|
|     |           | 지구 온난화로<br>이어지는<br>기후 변화가 있다 | 지구 온난화는<br>인간 활동의 결과다 | 지구 온난화는<br>인류에게<br>심각한 위협이다 | 기후 변화를<br>막기에는 이미<br>너무 늦었다 |
| 39개 | 국 전체 평균   | 86%                          | 84%                   | 84%                         | 46%                         |
| 성별  | 남성        | 85%                          | 83%                   | 83%                         | 46%                         |
|     | 여성        | 87%                          | 86%                   | 86%                         | 46%                         |
| 연령별 | 18~24세    | 85%                          | 85%                   | 85%                         | 47%                         |
|     | 25~34세    | 85%                          | 84%                   | 84%                         | 47%                         |
|     | 35~44세    | 86%                          | 84%                   | 83%                         | 45%                         |
|     | 45~54세    | 86%                          | 84%                   | 84%                         | 45%                         |
|     | 55~64세    | 87%                          | 86%                   | 87%                         | 46%                         |
|     | 65세 이상    | 86%                          | 83%                   | 86%                         | 44%                         |
| 한국조 | 사 결과 - 전체 | 95%                          | 93%                   | 93%                         | 66%                         |
| 성별  | 남성        | 95%                          | 91%                   | 93%                         | 65%                         |
|     | 여성        | 96%                          | 94%                   | 94%                         | 66%                         |
| 연령별 | 19~24세    | 96%                          | 96%                   | 94%                         | 69%                         |
|     | 25~34세    | 93%                          | 91%                   | 95%                         | 62%                         |
|     | 35~44세    | 96%                          | 93%                   | 93%                         | 63%                         |
|     | 45~54세    | 97%                          | 91%                   | 93%                         | 69%                         |
|     | 55~64세    | 95%                          | 93%                   | 93%                         | 66%                         |
|     | 65세 이상    | 95%                          | 93%                   | 92%                         | 66%                         |
|     | 일본        | 86%                          | 81%                   | 85%                         | 48%                         |
|     |           |                              |                       |                             |                             |
| 주변국 | 중국        | 93%                          | 85%                   | 57%                         | 40%                         |
|     | 미국        | 76%                          | 72%                   | 76%                         | 29%                         |