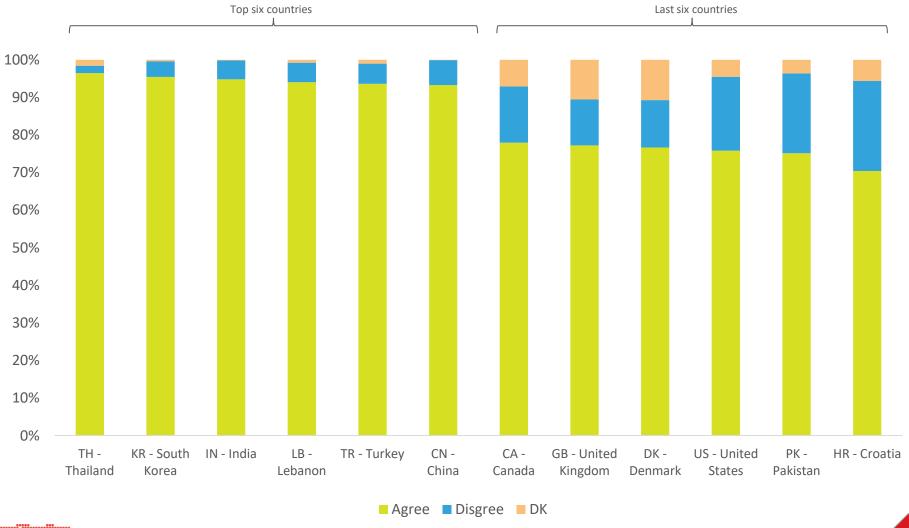

|                    |               |              |
|      | TH - Thailand | KR - South Korea | IN - India | LB - Lebanon | TR - Turkey | CN - China | EC - Ecuador | ZA - South Africa | VN - Vietnam | CL - Chile | FR - France | GR - Greece | MX - Mexico | IE - Ireland | FI - Finland | SI - Slovenia | PH - Philippines | DE - Germany | HK - Hong Kong | NG - Nigeria | JP - Japan | Global Average | ES - Spain | PE - Peru | ID - Indonesia | BR - Brazil | IR - Iran | IT - Italy | AU - Australia | PY - Paraguay | AR - Argentina | MY - Malaysia | PL - Poland | SE - Sweden | CA - Canada | - United Kingdom | DK - Denmark | US - United States | PK - Pakistan | HR - Croatia |

Agree Disagree DK



5

B

## **IS THERE A CLIMATE CHANGE THAT LEADS TO GLOBAL WARMING?** Top six and last six countries







**Region with the highest agree rate - MENA** 



By employment



Agree Disagree

By education level

% within total respondents



#### By generations

% within total respondents



**Region with the highest agree rate - MENA** 



8



**Region with the lowest agree rate - Europe** 



% within total respondents Retired/Disabled 85.3 10.4 Housewife 86.5 8.4 Student 84.9 9.6 Unemployed 81.4 11.7 Working Part-time 81.9 12.1

Working full

Agree Disagree

84.2

#### By education level

% within total respondents



#### Agree Disagree



#### By generations

By employment

% within total respondents



9

**Region with the lowest agree rate - Europe** 

#### By countries

% within total respondents



10



**Global results** 

# 84.4% of respondents in participating countries agree