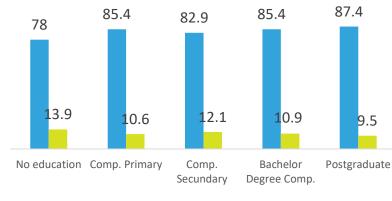

◎ 기후 변화 관련 인식 요약 - 응답자 특성별 39개국 평균 vs 한국, 주변국

|     |           |                              | 항목별                   | 동의율                         |                             |
|-----|-----------|------------------------------|-----------------------|-----------------------------|-----------------------------|
|     |           | 지구 온난화로<br>이어지는<br>기후 변화가 있다 | 지구 온난화는<br>인간 활동의 결과다 | 지구 온난화는<br>인류에게<br>심각한 위협이다 | 기후 변화를<br>막기에는 이미<br>너무 늦었다 |
| 39개 | 국 전체 평균   | 86%                          | 84%                   | 84%                         | 46%                         |
| 성별  | 남성        | 85%                          | 83%                   | 83%                         | 46%                         |
|     | 여성        | 87%                          | 86%                   | 86%                         | 46%                         |
| 연령별 | 18~24세    | 85%                          | 85%                   | 85%                         | 47%                         |
|     | 25~34세    | 85%                          | 84%                   | 84%                         | 47%                         |
|     | 35~44세    | 86%                          | 84%                   | 83%                         | 45%                         |
|     | 45~54세    | 86%                          | 84%                   | 84%                         | 45%                         |
|     | 55~64세    | 87%                          | 86%                   | 87%                         | 46%                         |
|     | 65세 이상    | 86%                          | 83%                   | 86%                         | 44%                         |
| 한국조 | 사 결과 - 전체 | 95%                          | 93%                   | 93%                         | 66%                         |
| 성별  | 남성        | 95%                          | 91%                   | 93%                         | 65%                         |
|     | 여성        | 96%                          | 94%                   | 94%                         | 66%                         |
| 연령별 | 19~24세    | 96%                          | 96%                   | 94%                         | 69%                         |
|     | 25~34세    | 93%                          | 91%                   | 95%                         | 62%                         |
|     | 35~44세    | 96%                          | 93%                   | 93%                         | 63%                         |
|     | 45~54세    | 97%                          | 91%                   | 93%                         | 69%                         |
|     | 55~64세    | 95%                          | 93%                   | 93%                         | 66%                         |
|     | 65세 이상    | 95%                          | 93%                   | 92%                         | 66%                         |
|     | 일본        | 86%                          | 81%                   | 85%                         | 48%                         |
|     |           |                              |                       |                             |                             |
| 주변국 | 중국        | 93%                          | 85%                   | 57%                         | 40%                         |
|     | 미국        | 76%                          | 72%                   | 76%                         | 29%                         |