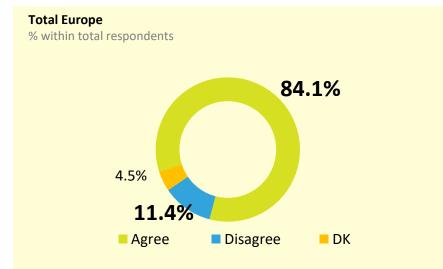

◎ 기후 변화 관련 인식 요약 - 응답자 특성별 39개국 평균 vs 한국, 주변국

|     |           |                              | 항목별                   | 동의율                         |                             |
|-----|-----------|------------------------------|-----------------------|-----------------------------|-----------------------------|
|     |           | 지구 온난화로<br>이어지는<br>기후 변화가 있다 | 지구 온난화는<br>인간 활동의 결과다 | 지구 온난화는<br>인류에게<br>심각한 위협이다 | 기후 변화를<br>막기에는 이미<br>너무 늦었다 |
| 39개 | 국 전체 평균   | 86%                          | 84%                   | 84%                         | 46%                         |
| 성별  | 남성        | 85%                          | 83%                   | 83%                         | 46%                         |
|     | 여성        | 87%                          | 86%                   | 86%                         | 46%                         |
| 연령별 | 18~24세    | 85%                          | 85%                   | 85%                         | 47%                         |
|     | 25~34세    | 85%                          | 84%                   | 84%                         | 47%                         |
|     | 35~44세    | 86%                          | 84%                   | 83%                         | 45%                         |
|     | 45~54세    | 86%                          | 84%                   | 84%                         | 45%                         |
|     | 55~64세    | 87%                          | 86%                   | 87%                         | 46%                         |
|     | 65세 이상    | 86%                          | 83%                   | 86%                         | 44%                         |
| 한국조 | 사 결과 - 전체 | 95%                          | 93%                   | 93%                         | 66%                         |
| 성별  | 남성        | 95%                          | 91%                   | 93%                         | 65%                         |
|     | 여성        | 96%                          | 94%                   | 94%                         | 66%                         |
| 연령별 | 19~24세    | 96%                          | 96%                   | 94%                         | 69%                         |
|     | 25~34세    | 93%                          | 91%                   | 95%                         | 62%                         |
|     | 35~44세    | 96%                          | 93%                   | 93%                         | 63%                         |
|     | 45~54세    | 97%                          | 91%                   | 93%                         | 69%                         |
|     | 55~64세    | 95%                          | 93%                   | 93%                         | 66%                         |
|     | 65세 이상    | 95%                          | 93%                   | 92%                         | 66%                         |
|     | 일본        | 86%                          | 81%                   | 85%                         | 48%                         |
|     |           |                              |                       |                             |                             |
| 주변국 | 중국        | 93%                          | 85%                   | 57%                         | 40%                         |
|     | 미국        | 76%                          | 72%                   | 76%                         | 29%                         |