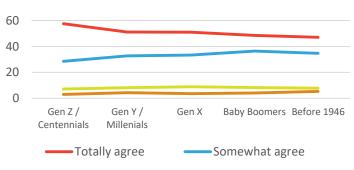

fe 86.5 8.4 Student 84.9 9.6 Unemployed 81.4 11.7 Working Part-time 81.9 12.1

Working full

Agree Disagree

84.2

#### By education level

% within total respondents



#### Agree Disagree



#### By generations

By employment

% within total respondents



9

**Region with the lowest agree rate - Europe** 

#### By countries

% within total respondents



10



**Global results** 

# 84.4% of respondents in participating countries agree with the statement

People with higher level of education are more likely to believe that global warming is a result of human activity



88.3% of the students agree with the statement, being the most aware group of this problem

Z Generation or Centennials (1988-2009) are the generations most aware about the effects of human activity on climate change.



80

Somewhat disagree — Totally disagree





## **IS GLOBAL WARMING A RESULT OF HUMAN ACTIVITY?** Regional results







**All participants countries** 

| 100% |               |              |            |                  |           |             |             |             | i.         |              |                |               |                   |                  |             |               |            |                |            |              |              |              |                | ï         |             |               |                |            |              |            |             |              |                | i.           |             |                     |             |                    |              |               |
|------|----------