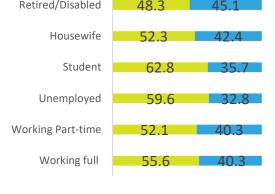

| US - L          |              |             |
|      |            |               |          |             |               |            |           |             |             |             |           |           |            |            |               |                |             |              |            |              |            |        |                |                |          |             |              |            |           |           | GB             |               |              |             |               |          |             |                 |              |             |

Agree Disagree DK



#### Top six and last six countries to agree





**Region with the highest agree rate – APAC** 



By education level

% within total respondents











**Region with the highest agree rate – APAC** 



#### **Region with the lowest agree rate – Americas**



By education level

% within total respondents



#### By employment



Agree Disagree

#### By generations

% within total respondents



Source: WIN 2019. Base: 5,686

Independent Network Of Market Research



**Region with the lowest agree rate – Americas** 



# WOULD YOU SAY YOU TRUST NON-PROFIT ORGANIZATION / NGOS (NON - GOVERNMENTAL ORGANIZATION)?

Trust in NGOs among the most aware group

# **38.7%** of the citizens in participating

countries agree all the statements\* about global warming and climate change, being able to consider them the most aware group and willing to do something for these issues



\*Statement 1: There is a climate change that leads to global wa