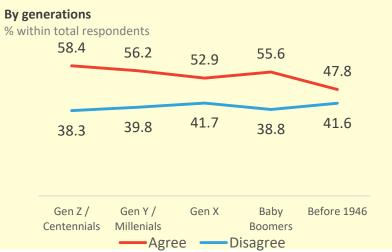

| US - L          |              |             |
|      |            |               |          |             |               |            |           |             |             |             |           |           |            |            |               |                |             |              |            |              |            |        |                |                |          |             |              |            |           |           | GB             |               |              |             |               |          |             |                 |              |             |

Agree Disagree DK



#### Top six and last six countries to agree





**Region with the highest agree rate – APAC** 



By education level

% within total respondents











**Region with the highest agree rate – APAC** 



#### **Region with the lowest agree rate – Americas**



By education level

% within total respondents



#### By employment



Agree Disagree

#### By generations

% within total respondents



Source: WIN 2019. Base: 5,686

Independent Network Of Market Research



**Region with the lowest agree rate – Americas** 



# WOULD YOU SAY YOU TRUST NON-PROFIT ORGANIZATION / NGOS (NON - GOVERNMENTAL ORGANIZATION)?

Trust in NGOs among the most aware group

# **38.7%** of the citizens in participating

countries agree all the statements\* about global warming and climate change, being able to consider them the most aware group and willing to do something for these issues



\*Statement 1: There is a climate change that leads to global warm