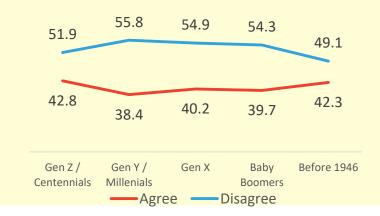

◎ 기후 변화 관련 인식 요약 - 응답자 특성별 39개국 평균 vs 한국, 주변국

|     |           |                              | 항목별                   | 동의율                         |                             |
|-----|-----------|------------------------------|-----------------------|-----------------------------|-----------------------------|
|     |           | 지구 온난화로<br>이어지는<br>기후 변화가 있다 | 지구 온난화는<br>인간 활동의 결과다 | 지구 온난화는<br>인류에게<br>심각한 위협이다 | 기후 변화를<br>막기에는 이미<br>너무 늦었다 |
| 39개 | 국 전체 평균   | 86%                          | 84%                   | 84%                         | 46%                         |
| 성별  | 남성        | 85%                          | 83%                   | 83%                         | 46%                         |
|     | 여성        | 87%                          | 86%                   | 86%                         | 46%                         |
| 연령별 | 18~24세    | 85%                          | 85%                   | 85%                         | 47%                         |
|     | 25~34세    | 85%                          | 84%                   | 84%                         | 47%                         |
|     | 35~44세    | 86%                          | 84%                   | 83%                         | 45%                         |
|     | 45~54세    | 86%                          | 84%                   | 84%                         | 45%                         |
|     | 55~64세    | 87%                          | 86%                   | 87%                         | 46%                         |
|     | 65세 이상    | 86%                          | 83%                   | 86%                         | 44%                         |
| 한국조 | 사 결과 - 전체 | 95%                          | 93%                   | 93%                         | 66%                         |
| 성별  | 남성        | 95%                          | 91%                   | 93%                         | 65%                         |
|     | 여성        | 96%                          | 94%                   | 94%                         | 66%                         |
| 연령별 | 19~24세    | 96%                          | 96%                   | 94%                         | 69%                         |
|     | 25~34세    | 93%                          | 91%                   | 95%                         | 62%                         |
|     | 35~44세    | 96%                          | 93%                   | 93%                         | 63%                         |
|     | 45~54세    | 97%                          | 91%                   | 93%                         | 69%                         |
|     | 55~64세    | 95%                          | 93%                   | 93%                         | 66%                         |
|     | 65세 이상    | 95%                          | 93%                   | 92%                         | 66%                         |
|     | 일본        | 86%                          | 81%                   | 85%                         | 48%                         |
|     |           |                              |                       |                             |                             |
| 주변국 | 중국        | 93%                          | 85%                   | 57%                         | 40%                         |
|     | 미국        | 76%                          | 72%                   | 76%                         | 29%                         |

\*동의율은 4점 척도에서 '(전적으로+어느 정도) 동의한다' 응답 비율

\*2019년 10~12월 39개국 28,454명 조사 . WIN World Survey

\*한국은 2019년 11월 8~28일 전국 성인 1,500명 면접조사. 갤럽리포트 www.gallup.co.kr