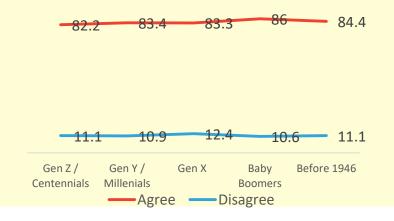

◎ 기후 변화 관련 인식 요약 - 응답자 특성별 39개국 평균 vs 한국, 주변국

|     |           |                              | 항목별                   | 동의율                         |                             |
|-----|-----------|------------------------------|-----------------------|-----------------------------|-----------------------------|
|     |           | 지구 온난화로<br>이어지는<br>기후 변화가 있다 | 지구 온난화는<br>인간 활동의 결과다 | 지구 온난화는<br>인류에게<br>심각한 위협이다 | 기후 변화를<br>막기에는 이미<br>너무 늦었다 |
| 39개 | 국 전체 평균   | 86%                          | 84%                   | 84%                         | 46%                         |
| 성별  | 남성        | 85%                          | 83%                   | 83%                         | 46%                         |
|     | 여성        | 87%                          | 86%                   | 86%                         | 46%                         |
| 연령별 | 18~24세    | 85%                          | 85%                   | 85%                         | 47%                         |
|     | 25~34세    | 85%                          | 84%                   | 84%                         | 47%                         |
|     | 35~44세    | 86%                          | 84%                   | 83%                         | 45%                         |
|     | 45~54세    | 86%                          | 84%                   | 84%                         | 45%                         |
|     | 55~64세    | 87%                          | 86%                   | 87%                         | 46%                         |
|     | 65세 이상    | 86%                          | 83%                   | 86%                         | 44%                         |
| 한국조 | 사 결과 - 전체 | 95%                          | 93%                   | 93%                         | 66%                         |
| 성별  | 남성        | 95%                          | 91%                   | 93%                         | 65%                         |
|     | 여성        | 96%                          | 94%                   | 94%                         | 66%                         |
| 연령별 | 19~24세    | 96%                          | 96%                   | 94%                         | 69%                         |
|     | 25~34세    | 93%                          | 91%                   | 95%                         | 62%                         |
|     | 35~44세    | 96%                          | 93%                   | 93%                         | 63%                         |
|     | 45~54세    | 97%                          | 91%                   | 93%                         | 69%                         |
|     | 55~64세    | 95%                          | 93%                   | 93%                         | 66%                         |
|     | 65세 이상    | 95%                          | 93%                   | 92%                         | 66%                         |
|     | 일본        | 86%                          | 81%                   | 85%                         | 48%                         |
|     |           |                              |                       |                             |                             |
| 주변국 | 중국        | 93%                          | 85%                   | 57%                         | 40%                         |
|     | 미국        | 76%                          | 72%                   | 76%                         | 29%                         |