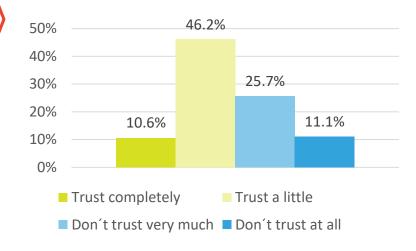

pendent Network Of Market Research



**Region with the lowest agree rate – Americas** 



# WOULD YOU SAY YOU TRUST NON-PROFIT ORGANIZATION / NGOS (NON - GOVERNMENTAL ORGANIZATION)?

Trust in NGOs among the most aware group

# **38.7%** of the citizens in participating

countries agree all the statements\* about global warming and climate change, being able to consider them the most aware group and willing to do something for these issues



\*Statement 1: There is a climate change that leads to global warming Statement 2: Global warming is a result of human activity Statement 3: Global warming is a serious threat for mankind Statement 4: It is already too late to curtail climate change ... and **56.8%** of this group of aware people trust in the work of Non- Profit Organizations / NGOs



Source: WIN 2019. Base: 11,379





### **METHODOLOGY**

|    | Country   | Company Name                        | Methodology | Sample | Coverage                         | Field Dates  |
|----|-----------|-------------------------------------|-------------|--------|----------------------------------|--------------|
| 1  | ARGENTINA | Voices! Research & Consultancy      | CATI        | 519    | 8 MAIN CITIES                    | DEC 2019     |
| 2  | AUSTRALIA | Bastion Latitude                    | CAWI        | 1000   | NATIONAL                         | NOV 2019     |
| 3  | BRAZIL    | Market Analysis                     | CAWI        | 560    | NATIONAL                         | NOV 2019     |
| 4  | CANADA    | Leger 360                           | ON LINE     | 500    | NATIONAL