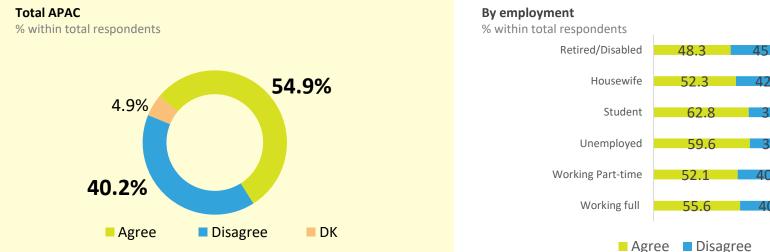

◎ 기후 변화 관련 인식 요약 - 응답자 특성별 39개국 평균 vs 한국, 주변국

|     |           |                              | 항목별                   | 동의율                         |                             |
|-----|-----------|------------------------------|-----------------------|-----------------------------|-----------------------------|
|     |           | 지구 온난화로<br>이어지는<br>기후 변화가 있다 | 지구 온난화는<br>인간 활동의 결과다 | 지구 온난화는<br>인류에게<br>심각한 위협이다 | 기후 변화를<br>막기에는 이미<br>너무 늦었다 |
| 39개 | 국 전체 평균   | 86%                          | 84%                   | 84%                         | 46%                         |
| 성별  | 남성        | 85%                          | 83%                   | 83%                         | 46%                         |
|     | 여성        | 87%                          | 86%                   | 86%                         | 46%                         |
| 연령별 | 18~24세    | 85%                          | 85%                   | 85%                         | 47%                         |
|     | 25~34세    | 85%                          | 84%                   | 84%                         | 47%                         |
|     | 35~44세    | 86%                          | 84%                   | 83%                         | 45%                         |
|     | 45~54세    | 86%                          | 84%                   | 84%                         | 45%                         |
|     | 55~64세    | 87%                          | 86%                   | 87%                         | 46%                         |
|     | 65세 이상    | 86%                          | 83%                   | 86%                         | 44%                         |
| 한국조 | 사 결과 - 전체 | 95%                          | 93%                   | 93%                         | 66%                         |
| 성별  | 남성        | 95%                          | 91%                   | 93%                         | 65%                         |
|     | 여성        | 96%                          | 94%                   | 94%                         | 66%                         |
| 연령별 | 19~24세    | 96%                          | 96%                   | 94%                         | 69%                         |
|     | 25~34세    | 93%                          | 91%                   | 95%                         | 62%                         |
|     | 35~44세    | 96%                          | 93%                   | 93%                         | 63%                         |
|     | 45~54세    | 97%                          | 91%                   | 93%                         | 69%                         |
|     | 55~64세    | 95%                          | 93%                   | 93%                         | 66%                         |
|     | 65세 이상    | 95%                          | 93%                   | 92%                         | 66%                         |
|     | 일본        | 86%                          | 81%                   | 85%                         | 48%                         |
|     |           |                              |                       |                             |                             |
| 주변국 | 중국        | 93%                          | 85%                   | 57%                         | 40%                         |
|     | 미국        | 76%                          | 72%                   | 76%                         | 29%                         |