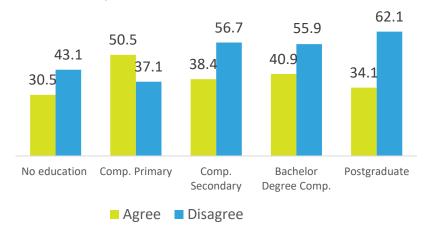

◎ 기후 변화 관련 인식 요약 - 응답자 특성별 39개국 평균 vs 한국, 주변국

|     |           |                              | 항목별                   | 동의율                         |                             |
|-----|-----------|------------------------------|-----------------------|-----------------------------|-----------------------------|
|     |           | 지구 온난화로<br>이어지는<br>기후 변화가 있다 | 지구 온난화는<br>인간 활동의 결과다 | 지구 온난화는<br>인류에게<br>심각한 위협이다 | 기후 변화를<br>막기에는 이미<br>너무 늦었다 |
| 39개 | 국 전체 평균   | 86%                          | 84%                   | 84%                         | 46%                         |
| 성별  | 남성        | 85%                          | 83%                   | 83%                         | 46%                         |
|     | 여성        | 87%                          | 86%                   | 86%                         | 46%                         |
| 연령별 | 18~24세    | 85%                          | 85%                   | 85%                         | 47%                         |
|     | 25~34세    | 85%                          | 84%                   | 84%                         | 47%                         |
|     | 35~44세    | 86%                          | 84%                   | 83%                         | 45%                         |
|     | 45~54세    | 86%                          | 84%                   | 84%                         | 45%                         |
|     | 55~64세    | 87%                          | 86%                   | 87%                         | 46%                         |
|     | 65세 이상    | 86%                          | 83%                   | 86%                         | 44%                         |
| 한국조 | 사 결과 - 전체 | 95%                          | 93%                   | 93%                         | 66%                         |
| 성별  | 남성        | 95%                          | 91%                   | 93%                         | 65%                         |
|     | 여성        | 96%                          | 94%                   | 94%                         | 66%                         |
| 연령별 | 19~24세    | 96%                          | 96%                   | 94%                         | 69%                         |
|     | 25~34세    | 93%                          | 91%                   | 95%                         | 62%                         |
|     | 35~44세    | 96%                          | 93%                   | 93%                         | 63%                         |
|     | 45~54세    | 97%                          | 91%                   | 93%                         | 69%                         |
|     | 55~64세    | 95%                          | 93%                   | 93%                         | 66%                         |
|     | 65세 이상    | 95%                          | 93%                   | 92%                         | 66%                         |
|     | 일본        | 86%                          | 81%                   | 85%                         | 48%                         |
|     |           |                              |                       |                             |                             |
| 주변국 | 중국        | 93%                          | 85%                   | 57%                         | 40%                         |
|     | 미국        | 76%                          | 72%                   | 76%                         | 29%                         |

\*동의율은 4점 척도에서 '(전적으로+어느 정도) 동의한다' 응답 비율

\*2019년 10~12월 39개국 28,454명 조사 . WIN World Survey

\*한국은 2019년 11월 8~28일 전국 성인 1,500명 면접조사. 갤럽리포트 www.gallup.co.kr