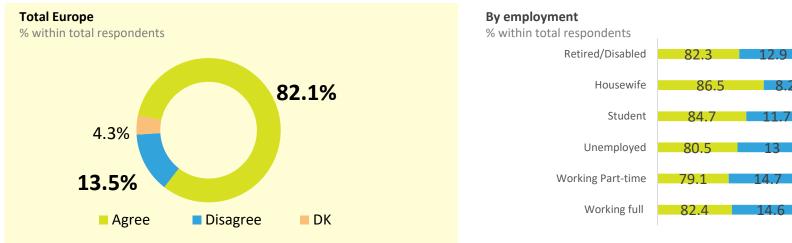

◎ 기후 변화 관련 인식 요약 - 응답자 특성별 39개국 평균 vs 한국, 주변국

|     |           |                              | 항목별                   | 동의율                         |                             |
|-----|-----------|------------------------------|-----------------------|-----------------------------|-----------------------------|
|     |           | 지구 온난화로<br>이어지는<br>기후 변화가 있다 | 지구 온난화는<br>인간 활동의 결과다 | 지구 온난화는<br>인류에게<br>심각한 위협이다 | 기후 변화를<br>막기에는 이미<br>너무 늦었다 |
| 39개 | 국 전체 평균   | 86%                          | 84%                   | 84%                         | 46%                         |
| 성별  | 남성        | 85%                          | 83%                   | 83%                         | 46%                         |
|     | 여성        | 87%                          | 86%                   | 86%                         | 46%                         |
| 연령별 | 18~24세    | 85%                          | 85%                   | 85%                         | 47%                         |
|     | 25~34세    | 85%                          | 84%                   | 84%                         | 47%                         |
|     | 35~44세    | 86%                          | 84%                   | 83%                         | 45%                         |
|     | 45~54세    | 86%                          | 84%                   | 84%                         | 45%                         |
|     | 55~64세    | 87%                          | 86%                   | 87%                         | 46%                         |
|     | 65세 이상    | 86%                          | 83%                   | 86%                         | 44%                         |
| 한국조 | 사 결과 - 전체 | 95%                          | 93%                   | 93%                         | 66%                         |
| 성별  | 남성        | 95%                          | 91%                   | 93%                         | 65%                         |
|     | 여성        | 96%                          | 94%                   | 94%                         | 66%                         |
| 연령별 | 19~24세    | 96%                          | 96%                   | 94%                         | 69%                         |
|     | 25~34세    | 93%                          | 91%                   | 95%                         | 62%                         |
|     | 35~44세    | 96%                          | 93%                   | 93%                         | 63%                         |
|     | 45~54세    | 97%                          | 91%                   | 93%                         | 69%                         |
|     | 55~64세    | 95%                          | 93%                   | 93%                         | 66%                         |
|     | 65세 이상    | 95%                          | 93%                   | 92%                         | 66%                         |
|     | 일본        | 86%                          | 81%                   | 85%                         | 48%                         |
|     |           |                              |                       |                             |                             |
| 주변국 | 중국        | 93%                          | 85%                   | 57%                         | 40%                         |
|     | 미국        | 76%                          | 72%                   | 76%                         | 29%                         |

\*동의율은 4점 척도에서 '(전적으로+어느 정도) 동의한다' 응답 비율

\*2019년 10~12월 39개국 28,454명 조사 . WIN World Survey

\*한국은 2019년 11월 8~28일 전국 성인 1,500명 면접조사. 갤럽리포트 www.gallup.co.kr