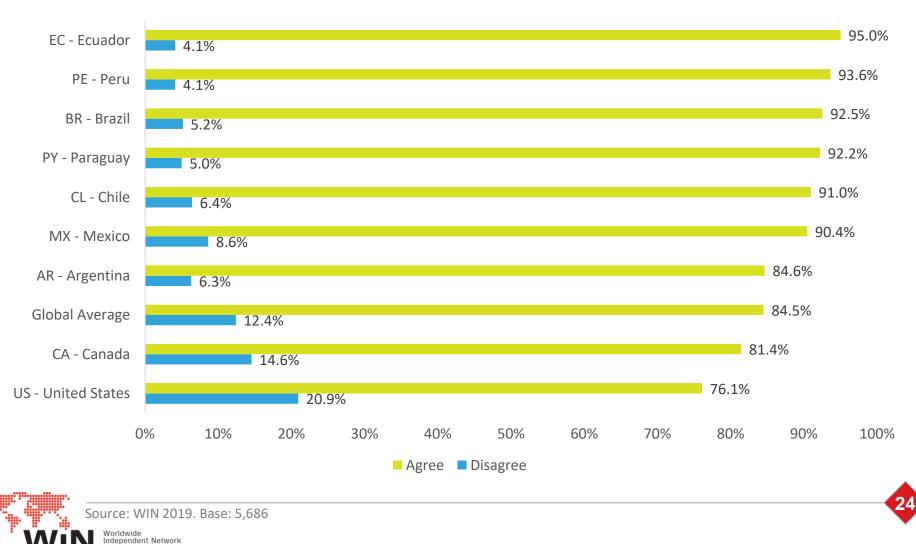

◎ 기후 변화 관련 인식 요약 - 응답자 특성별 39개국 평균 vs 한국, 주변국

|     |           |                              | 항목별                   | 동의율                         |                             |
|-----|-----------|------------------------------|-----------------------|-----------------------------|-----------------------------|
|     |           | 지구 온난화로<br>이어지는<br>기후 변화가 있다 | 지구 온난화는<br>인간 활동의 결과다 | 지구 온난화는<br>인류에게<br>심각한 위협이다 | 기후 변화를<br>막기에는 이미<br>너무 늦었다 |
| 39개 | 국 전체 평균   | 86%                          | 84%                   | 84%                         | 46%                         |
| 성별  | 남성        | 85%                          | 83%                   | 83%                         | 46%                         |
|     | 여성        | 87%                          | 86%                   | 86%                         | 46%                         |
| 연령별 | 18~24세    | 85%                          | 85%                   | 85%                         | 47%                         |
|     | 25~34세    | 85%                          | 84%                   | 84%                         | 47%                         |
|     | 35~44세    | 86%                          | 84%                   | 83%                         | 45%                         |
|     | 45~54세    | 86%                          | 84%                   | 84%                         | 45%                         |
|     | 55~64세    | 87%                          | 86%                   | 87%                         | 46%                         |
|     | 65세 이상    | 86%                          | 83%                   | 86%                         | 44%                         |
| 한국조 | 사 결과 - 전체 | 95%                          | 93%                   | 93%                         | 66%                         |
| 성별  | 남성        | 95%                          | 91%                   | 93%                         | 65%                         |
|     | 여성        | 96%                          | 94%                   | 94%                         | 66%                         |
| 연령별 | 19~24세    | 96%                          | 96%                   | 94%                         | 69%                         |
|     | 25~34세    | 93%                          | 91%                   | 95%                         | 62%                         |
|     | 35~44세    | 96%                          | 93%                   | 93%                         | 63%                         |
|     | 45~54세    | 97%                          | 91%                   | 93%                         | 69%                         |
|     | 55~64세    | 95%                          | 93%                   | 93%                         | 66%                         |
|     | 65세 이상    | 95%                          | 93%                   | 92%                         | 66%                         |
|     | 일본        | 86%                          | 81%                   | 85%                         | 48%                         |
|     |           |                              |                       |                             |                             |
| 주변국 | 중국        | 93%                          | 85%                   | 57%                         | 40%                         |
|     | 미국        | 76%                          | 72%                   | 76%                         | 29%                         |

\*동의율은 4점 척도에서 '(전적으로+어느 정도) 동의한다' 응답 비율

\*2019년 10~12월 39개국 28,454명 조사 . WIN World Survey

\*한국은 2019년 11월 8~28일 전국 성인 1,500명 면접조사. 갤럽리포트 www.gallup.co.kr