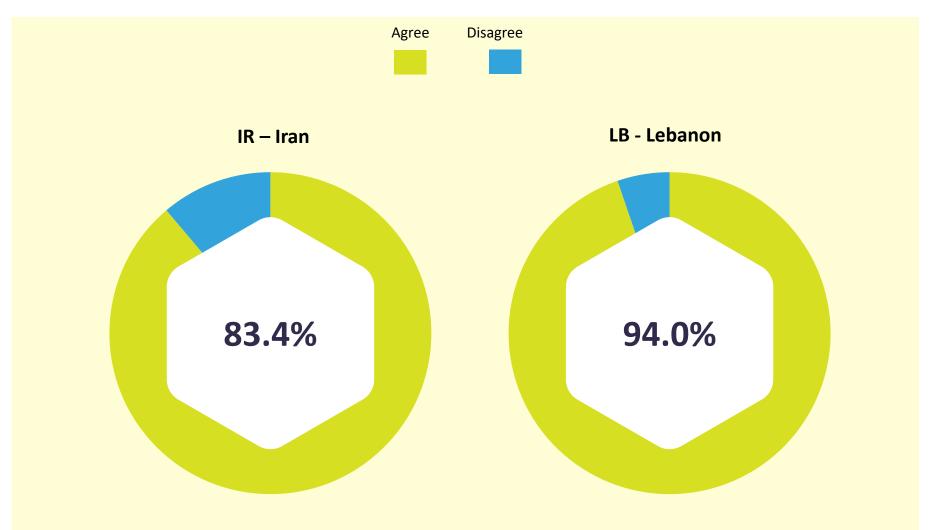

◎ 기후 변화 관련 인식 요약 - 응답자 특성별 39개국 평균 vs 한국, 주변국

|     |           |                              | 항목별                   | 동의율                         |                             |
|-----|-----------|------------------------------|-----------------------|-----------------------------|-----------------------------|
|     |           | 지구 온난화로<br>이어지는<br>기후 변화가 있다 | 지구 온난화는<br>인간 활동의 결과다 | 지구 온난화는<br>인류에게<br>심각한 위협이다 | 기후 변화를<br>막기에는 이미<br>너무 늦었다 |
| 39개 | 국 전체 평균   | 86%                          | 84%                   | 84%                         | 46%                         |
| 성별  | 남성        | 85%                          | 83%                   | 83%                         | 46%                         |
|     | 여성        | 87%                          | 86%                   | 86%                         | 46%                         |
| 연령별 | 18~24세    | 85%                          | 85%                   | 85%                         | 47%                         |
|     | 25~34세    | 85%                          | 84%                   | 84%                         | 47%                         |
|     | 35~44세    | 86%                          | 84%                   | 83%                         | 45%                         |
|     | 45~54세    | 86%                          | 84%                   | 84%                         | 45%                         |
|     | 55~64세    | 87%                          | 86%                   | 87%                         | 46%                         |
|     | 65세 이상    | 86%                          | 83%                   | 86%                         | 44%                         |
| 한국조 | 사 결과 - 전체 | 95%                          | 93%                   | 93%                         | 66%                         |
| 성별  | 남성        | 95%                          | 91%                   | 93%                         | 65%                         |
|     | 여성        | 96%                          | 94%                   | 94%                         | 66%                         |
| 연령별 | 19~24세    | 96%                          | 96%                   | 94%                         | 69%                         |
|     | 25~34세    | 93%                          | 91%                   | 95%                         | 62%                         |
|     | 35~44세    | 96%                          | 93%                   | 93%                         | 63%                         |
|     | 45~54세    | 97%                          | 91%                   | 93%                         | 69%                         |
|     | 55~64세    | 95%                          | 93%                   | 93%                         | 66%                         |
|     | 65세 이상    | 95%                          | 93%                   | 92%                         | 66%                         |
|     | 일본        | 86%                          | 81%                   | 85%                         | 48%                         |
|     |           |                              |                       |                             |                             |
| 주변국 | 중국        | 93%                          | 85%                   | 57%                         | 40%                         |
|     | 미국        | 76%                          | 72%                   | 76%                         | 29%                         |