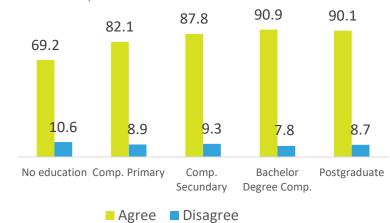

◎ 기후 변화 관련 인식 요약 - 응답자 특성별 39개국 평균 vs 한국, 주변국

|     |           |                              | 항목별                   | 동의율                         |                             |
|-----|-----------|------------------------------|-----------------------|-----------------------------|-----------------------------|
|     |           | 지구 온난화로<br>이어지는<br>기후 변화가 있다 | 지구 온난화는<br>인간 활동의 결과다 | 지구 온난화는<br>인류에게<br>심각한 위협이다 | 기후 변화를<br>막기에는 이미<br>너무 늦었다 |
| 39개 | 국 전체 평균   | 86%                          | 84%                   | 84%                         | 46%                         |
| 성별  | 남성        | 85%                          | 83%                   | 83%                         | 46%                         |
|     | 여성        | 87%                          | 86%                   | 86%                         | 46%                         |
| 연령별 | 18~24세    | 85%                          | 85%                   | 85%                         | 47%                         |
|     | 25~34세    | 85%                          | 84%                   | 84%                         | 47%                         |
|     | 35~44세    | 86%                          | 84%                   | 83%                         | 45%                         |
|     | 45~54세    | 86%                          | 84%                   | 84%                         | 45%                         |
|     | 55~64세    | 87%                          | 86%                   | 87%                         | 46%                         |
|     | 65세 이상    | 86%                          | 83%                   | 86%                         | 44%                         |
| 한국조 | 사 결과 - 전체 | 95%                          | 93%                   | 93%                         | 66%                         |
| 성별  | 남성        | 95%                          | 91%                   | 93%                         | 65%                         |
|     | 여성        | 96%                          | 94%                   | 94%                         | 66%                         |
| 연령별 | 19~24세    | 96%                          | 96%                   | 94%                         | 69%                         |
|     | 25~34세    | 93%                          | 91%                   | 95%                         | 62%                         |
|     | 35~44세    | 96%                          | 93%                   | 93%                         | 63%                         |
|     | 45~54세    | 97%                          | 91%                   | 93%                         | 69%                         |
|     | 55~64세    | 95%                          | 93%                   | 93%                         | 66%                         |
|     | 65세 이상    | 95%                          | 93%                   | 92%                         | 66%                         |
|     | 일본        | 86%                          | 81%                   | 85%                         | 48%                         |
|     |           |                              |                       |                             |                             |
| 주변국 | 중국        | 93%                          | 85%                   | 57%                         | 40%                         |
|     | 미국        | 76%                          | 72%                   | 76%                         | 29%                         |