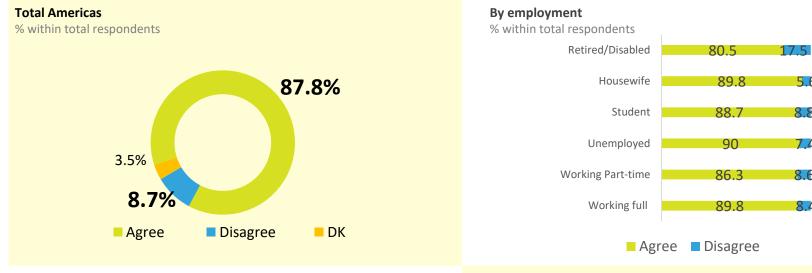

◎ 기후 변화 관련 인식 요약 - 응답자 특성별 39개국 평균 vs 한국, 주변국

|     |           |                              | 항목별                   | 동의율                         |                             |
|-----|-----------|------------------------------|-----------------------|-----------------------------|-----------------------------|
|     |           | 지구 온난화로<br>이어지는<br>기후 변화가 있다 | 지구 온난화는<br>인간 활동의 결과다 | 지구 온난화는<br>인류에게<br>심각한 위협이다 | 기후 변화를<br>막기에는 이미<br>너무 늦었다 |
| 39개 | 국 전체 평균   | 86%                          | 84%                   | 84%                         | 46%                         |
| 성별  | 남성        | 85%                          | 83%                   | 83%                         | 46%                         |
|     | 여성        | 87%                          | 86%                   | 86%                         | 46%                         |
| 연령별 | 18~24세    | 85%                          | 85%                   | 85%                         | 47%                         |
|     | 25~34세    | 85%                          | 84%                   | 84%                         | 47%                         |
|     | 35~44세    | 86%                          | 84%                   | 83%                         | 45%                         |
|     | 45~54세    | 86%                          | 84%                   | 84%                         | 45%                         |
|     | 55~64세    | 87%                          | 86%                   | 87%                         | 46%                         |
|     | 65세 이상    | 86%                          | 83%                   | 86%                         | 44%                         |
| 한국조 | 사 결과 - 전체 | 95%                          | 93%                   | 93%                         | 66%                         |
| 성별  | 남성        | 95%                          | 91%                   | 93%                         | 65%                         |
|     | 여성        | 96%                          | 94%                   | 94%                         | 66%                         |
| 연령별 | 19~24세    | 96%                          | 96%                   | 94%                         | 69%                         |
|     | 25~34세    | 93%                          | 91%                   | 95%                         | 62%                         |
|     | 35~44세    | 96%                          | 93%                   | 93%                         | 63%                         |
|     | 45~54세    | 97%                          | 91%                   | 93%                         | 69%                         |
|     | 55~64세    | 95%                          | 93%                   | 93%                         | 66%                         |
|     | 65세 이상    | 95%                          | 93%                   | 92%                         | 66%                         |
|     | 일본        | 86%                          | 81%                   | 85%                         | 48%                         |
|     |           |                              |                       |                             |                             |
| 주변국 | 중국        | 93%                          | 85%                   | 57%                         | 40%                         |
|     | 미국        | 76%                          | 72%                   | 76%                         | 29%                         |