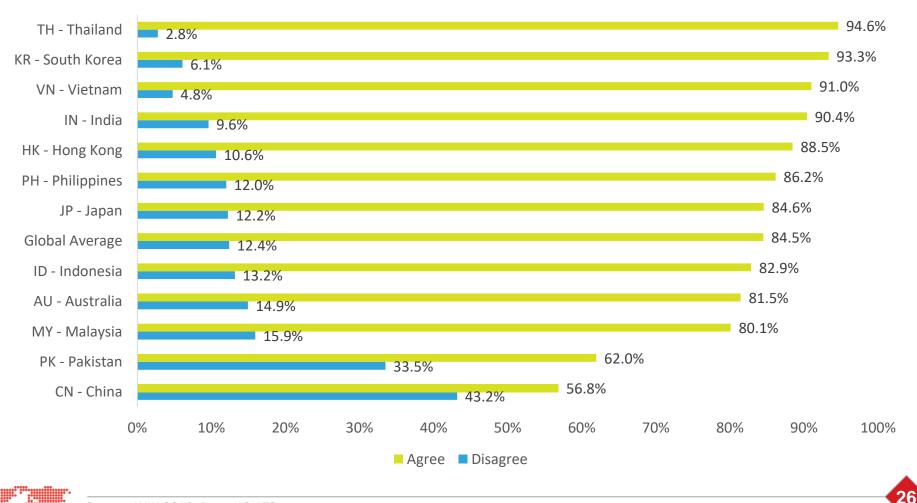

◎ 기후 변화 관련 인식 요약 - 응답자 특성별 39개국 평균 vs 한국, 주변국

|     |           |                              | 항목별                   | 동의율                         |                             |
|-----|-----------|------------------------------|-----------------------|-----------------------------|-----------------------------|
|     |           | 지구 온난화로<br>이어지는<br>기후 변화가 있다 | 지구 온난화는<br>인간 활동의 결과다 | 지구 온난화는<br>인류에게<br>심각한 위협이다 | 기후 변화를<br>막기에는 이미<br>너무 늦었다 |
| 39개 | 국 전체 평균   | 86%                          | 84%                   | 84%                         | 46%                         |
| 성별  | 남성        | 85%                          | 83%                   | 83%                         | 46%                         |
|     | 여성        | 87%                          | 86%                   | 86%                         | 46%                         |
| 연령별 | 18~24세    | 85%                          | 85%                   | 85%                         | 47%                         |
|     | 25~34세    | 85%                          | 84%                   | 84%                         | 47%                         |
|     | 35~44세    | 86%                          | 84%                   | 83%                         | 45%                         |
|     | 45~54세    | 86%                          | 84%                   | 84%                         | 45%                         |
|     | 55~64세    | 87%                          | 86%                   | 87%                         | 46%                         |
|     | 65세 이상    | 86%                          | 83%                   | 86%                         | 44%                         |
| 한국조 | 사 결과 - 전체 | 95%                          | 93%                   | 93%                         | 66%                         |
| 성별  | 남성        | 95%                          | 91%                   | 93%                         | 65%                         |
|     | 여성        | 96%                          | 94%                   | 94%                         | 66%                         |
| 연령별 | 19~24세    | 96%                          | 96%                   | 94%                         | 69%                         |
|     | 25~34세    | 93%                          | 91%                   | 95%                         | 62%                         |
|     | 35~44세    | 96%                          | 93%                   | 93%                         | 63%                         |
|     | 45~54세    | 97%                          | 91%                   | 93%                         | 69%                         |
|     | 55~64세    | 95%                          | 93%                   | 93%                         | 66%                         |
|     | 65세 이상    | 95%                          | 93%                   | 92%                         | 66%                         |
|     | 일본        | 86%                          | 81%                   | 85%                         | 48%                         |
|     |           |                              |                       |                             |                             |
| 주변국 | 중국        | 93%                          | 85%                   | 57%                         | 40%                         |
|     | 미국        | 76%                          | 72%                   | 76%                         | 29%                         |