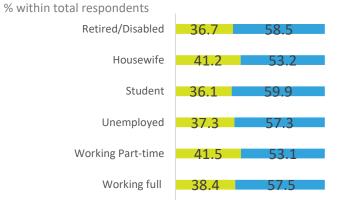

◎ 기후 변화 관련 인식 요약 - 응답자 특성별 39개국 평균 vs 한국, 주변국

|     |           |                              | 항목별                   | 동의율                         |                             |
|-----|-----------|------------------------------|-----------------------|-----------------------------|-----------------------------|
|     |           | 지구 온난화로<br>이어지는<br>기후 변화가 있다 | 지구 온난화는<br>인간 활동의 결과다 | 지구 온난화는<br>인류에게<br>심각한 위협이다 | 기후 변화를<br>막기에는 이미<br>너무 늦었다 |
| 39개 | 국 전체 평균   | 86%                          | 84%                   | 84%                         | 46%                         |
| 성별  | 남성        | 85%                          | 83%                   | 83%                         | 46%                         |
|     | 여성        | 87%                          | 86%                   | 86%                         | 46%                         |
| 연령별 | 18~24세    | 85%                          | 85%                   | 85%                         | 47%                         |
|     | 25~34세    | 85%                          | 84%                   | 84%                         | 47%                         |
|     | 35~44세    | 86%                          | 84%                   | 83%                         | 45%                         |
|     | 45~54세    | 86%                          | 84%                   | 84%                         | 45%                         |
|     | 55~64세    | 87%                          | 86%                   | 87%                         | 46%                         |
|     | 65세 이상    | 86%                          | 83%                   | 86%                         | 44%                         |
| 한국조 | 사 결과 - 전체 | 95%                          | 93%                   | 93%                         | 66%                         |
| 성별  | 남성        | 95%                          | 91%                   | 93%                         | 65%                         |
|     | 여성        | 96%                          | 94%                   | 94%                         | 66%                         |
| 연령별 | 19~24세    | 96%                          | 96%                   | 94%                         | 69%                         |
|     | 25~34세    | 93%                          | 91%                   | 95%                         | 62%                         |
|     | 35~44세    | 96%                          | 93%                   | 93%                         | 63%                         |
|     | 45~54세    | 97%                          | 91%                   | 93%                         | 69%                         |
|     | 55~64세    | 95%                          | 93%                   | 93%                         | 66%                         |
|     | 65세 이상    | 95%                          | 93%                   | 92%                         | 66%                         |
|     | 일본        | 86%                          | 81%                   | 85%                         | 48%                         |
|     |           |                              |                       |                             |                             |
| 주변국 | 중국        | 93%                          | 85%                   | 57%                         | 40%                         |
|     | 미국        | 76%                          | 72%                   | 76%                         | 29%                         |

\*동의율은 4점 척도에서 '(전적으로+어느 정도) 동의한다' 응답 비율

\*2019년 10~12월 39개국 28,454명 조사 . WIN World Survey

\*한국은 2019년 11월 8~28일 전국 성인 1,500명 면접조사. 갤럽리포트 www.gallup.co.kr