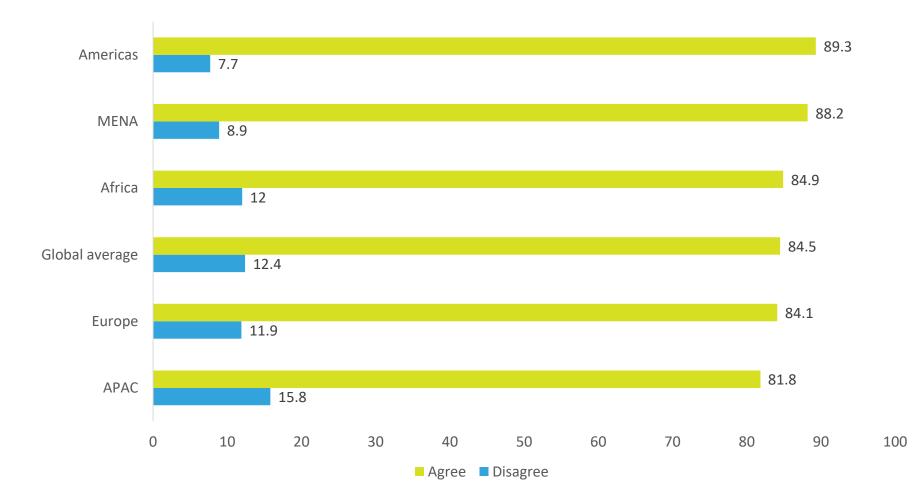

◎ 기후 변화 관련 인식 요약 - 응답자 특성별 39개국 평균 vs 한국, 주변국

|     |           |                              | 항목별                   | 동의율                         |                             |
|-----|-----------|------------------------------|-----------------------|-----------------------------|-----------------------------|
|     |           | 지구 온난화로<br>이어지는<br>기후 변화가 있다 | 지구 온난화는<br>인간 활동의 결과다 | 지구 온난화는<br>인류에게<br>심각한 위협이다 | 기후 변화를<br>막기에는 이미<br>너무 늦었다 |
| 39개 | 국 전체 평균   | 86%                          | 84%                   | 84%                         | 46%                         |
| 성별  | 남성        | 85%                          | 83%                   | 83%                         | 46%                         |
|     | 여성        | 87%                          | 86%                   | 86%                         | 46%                         |
| 연령별 | 18~24세    | 85%                          | 85%                   | 85%                         | 47%                         |
|     | 25~34세    | 85%                          | 84%                   | 84%                         | 47%                         |
|     | 35~44세    | 86%                          | 84%                   | 83%                         | 45%                         |
|     | 45~54세    | 86%                          | 84%                   | 84%                         | 45%                         |
|     | 55~64세    | 87%                          | 86%                   | 87%                         | 46%                         |
|     | 65세 이상    | 86%                          | 83%                   | 86%                         | 44%                         |
| 한국조 | 사 결과 - 전체 | 95%                          | 93%                   | 93%                         | 66%                         |
| 성별  | 남성        | 95%                          | 91%                   | 93%                         | 65%                         |
|     | 여성        | 96%                          | 94%                   | 94%                         | 66%                         |
| 연령별 | 19~24세    | 96%                          | 96%                   | 94%                         | 69%                         |
|     | 25~34세    | 93%                          | 91%                   | 95%                         | 62%                         |
|     | 35~44세    | 96%                          | 93%                   | 93%                         | 63%                         |
|     | 45~54세    | 97%                          | 91%                   | 93%                         | 69%                         |
|     | 55~64세    | 95%                          | 93%                   | 93%                         | 66%                         |
|     | 65세 이상    | 95%                          | 93%                   | 92%                         | 66%                         |
|     | 일본        | 86%                          | 81%                   | 85%                         | 48%                         |
|     |           |                              |                       |                             |                             |
| 주변국 | 중국        | 93%                          | 85%                   | 57%                         | 40%                         |
|     | 미국        | 76%                          | 72%                   | 76%                         | 29%                         |

\*동의율은 4점 척도에서 '(전적으로+어느 정도) 동의한다' 응답 비율

\*2019년 10~12월 39개국 28,454명 조사 . WIN World Survey

\*한국은 2019년 11월 8~28일 전국 성인 1,500명 면접조사. 갤럽리포트 www.gallup.co.kr