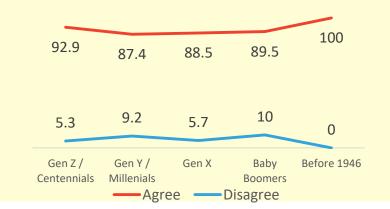

| VN - Vietnam | CL - Chile | FR - France | GR - Greece | MX - Mexico | IE - Ireland | FI - Finland | SI - Slovenia | PH - Philippines | DE - Germany | HK - Hong Kong | NG - Nigeria | JP - Japan | Global Average | ES - Spain | PE - Peru | ID - Indonesia | BR - Brazil | IR - Iran | IT - Italy | AU - Australia | PY - Paraguay | AR - Argentina | MY - Malaysia | PL - Poland | SE - Sweden | CA - Canada | - United Kingdom | DK - Denmark | US - United States | PK - Pakistan | HR - Croatia |

Agree Disagree DK



5

B

## **IS THERE A CLIMATE CHANGE THAT LEADS TO GLOBAL WARMING?** Top six and last six countries







**Region with the highest agree rate - MENA** 



By employment



Agree Disagree

By education level

% within total respondents



#### By generations

% within total respondents



**Region with the highest agree rate - MENA** 



8



**Region with the lowest agree rate - Europe** 



% within total respondents Retired/Disabled 85.3 10.4 Housewife 86.5 8.4 Student 84.9 9.6 Unemployed 81.4 11.7 Working Part-time 81.9 12.1

Working full

Agree Disagree

84.2

#### By education level

% within total respondents



#### Agree Disagree



#### By generations

By employment

% within total respondents



9

**Region with the lowest agree rate - Europe** 

#### By countries

% within total respondents



10



**Global results** 

# 84.4% of respondents in participating countries agree with the statement

People with higher level of education are more likely to believe that global warming is a result of human activity



88.3% of the students agree with the statement, be