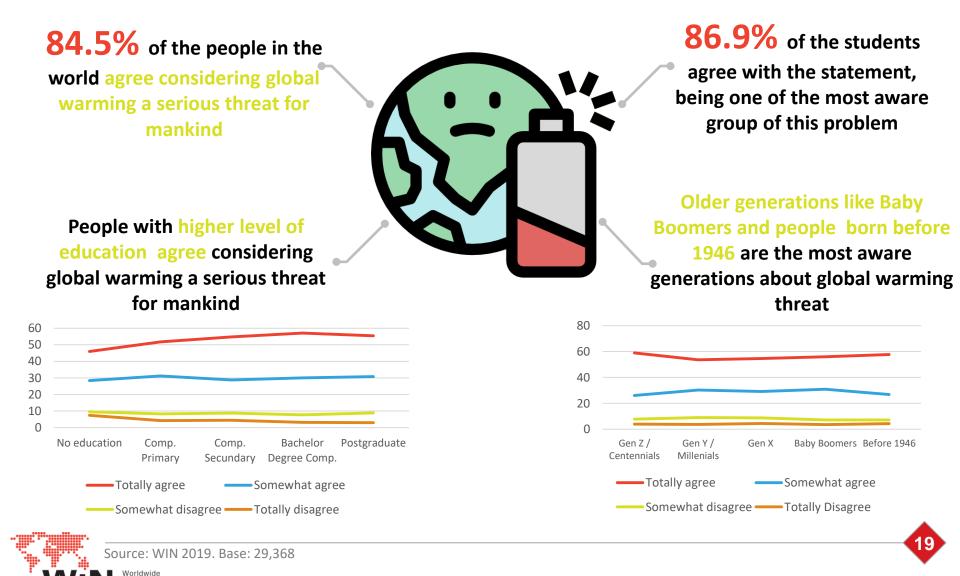

◎ 기후 변화 관련 인식 요약 - 응답자 특성별 39개국 평균 vs 한국, 주변국

|     |           |                              | 항목별                   | 동의율                         |                             |
|-----|-----------|------------------------------|-----------------------|-----------------------------|-----------------------------|
|     |           | 지구 온난화로<br>이어지는<br>기후 변화가 있다 | 지구 온난화는<br>인간 활동의 결과다 | 지구 온난화는<br>인류에게<br>심각한 위협이다 | 기후 변화를<br>막기에는 이미<br>너무 늦었다 |
| 39개 | 국 전체 평균   | 86%                          | 84%                   | 84%                         | 46%                         |
| 성별  | 남성        | 85%                          | 83%                   | 83%                         | 46%                         |
|     | 여성        | 87%                          | 86%                   | 86%                         | 46%                         |
| 연령별 | 18~24세    | 85%                          | 85%                   | 85%                         | 47%                         |
|     | 25~34세    | 85%                          | 84%                   | 84%                         | 47%                         |
|     | 35~44세    | 86%                          | 84%                   | 83%                         | 45%                         |
|     | 45~54세    | 86%                          | 84%                   | 84%                         | 45%                         |
|     | 55~64세    | 87%                          | 86%                   | 87%                         | 46%                         |
|     | 65세 이상    | 86%                          | 83%                   | 86%                         | 44%                         |
| 한국조 | 사 결과 - 전체 | 95%                          | 93%                   | 93%                         | 66%                         |
| 성별  | 남성        | 95%                          | 91%                   | 93%                         | 65%                         |
|     | 여성        | 96%                          | 94%                   | 94%                         | 66%                         |
| 연령별 | 19~24세    | 96%                          | 96%                   | 94%                         | 69%                         |
|     | 25~34세    | 93%                          | 91%                   | 95%                         | 62%                         |
|     | 35~44세    | 96%                          | 93%                   | 93%                         | 63%                         |
|     | 45~54세    | 97%                          | 91%                   | 93%                         | 69%                         |
|     | 55~64세    | 95%                          | 93%                   | 93%                         | 66%                         |
|     | 65세 이상    | 95%                          | 93%                   | 92%                         | 66%                         |
|     | 일본        | 86%                          | 81%                   | 85%                         | 48%                         |
|     |           |                              |                       |                             |                             |
| 주변국 | 중국        | 93%                          | 85%                   | 57%                         | 40%                         |
|     | 미국        | 76%                          | 72%                   | 76%                         | 29%                         |

\*동의율은 4점 척도에서 '(전적으로+어느 정도) 동의한다' 응답 비율

\*2019년 10~12월 39개국 28,454명 조사 . WIN World Survey

\*한국은 2019년 11월 8~28일 전국 성인 1,500명 면접조사. 갤럽리포트 www.gallup.co.kr