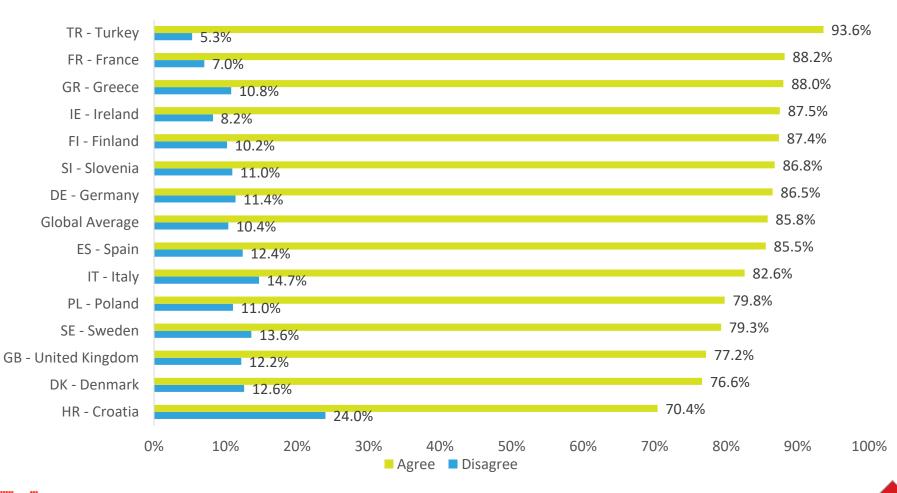

◎ 기후 변화 관련 인식 요약 - 응답자 특성별 39개국 평균 vs 한국, 주변국

|     |           |                              | 항목별                   | 동의율                         |                             |
|-----|-----------|------------------------------|-----------------------|-----------------------------|-----------------------------|
|     |           | 지구 온난화로<br>이어지는<br>기후 변화가 있다 | 지구 온난화는<br>인간 활동의 결과다 | 지구 온난화는<br>인류에게<br>심각한 위협이다 | 기후 변화를<br>막기에는 이미<br>너무 늦었다 |
| 39개 | 국 전체 평균   | 86%                          | 84%                   | 84%                         | 46%                         |
| 성별  | 남성        | 85%                          | 83%                   | 83%                         | 46%                         |
|     | 여성        | 87%                          | 86%                   | 86%                         | 46%                         |
| 연령별 | 18~24세    | 85%                          | 85%                   | 85%                         | 47%                         |
|     | 25~34세    | 85%                          | 84%                   | 84%                         | 47%                         |
|     | 35~44세    | 86%                          | 84%                   | 83%                         | 45%                         |
|     | 45~54세    | 86%                          | 84%                   | 84%                         | 45%                         |
|     | 55~64세    | 87%                          | 86%                   | 87%                         | 46%                         |
|     | 65세 이상    | 86%                          | 83%                   | 86%                         | 44%                         |
| 한국조 | 사 결과 - 전체 | 95%                          | 93%                   | 93%                         | 66%                         |
| 성별  | 남성        | 95%                          | 91%                   | 93%                         | 65%                         |
|     | 여성        | 96%                          | 94%                   | 94%                         | 66%                         |
| 연령별 | 19~24세    | 96%                          | 96%                   | 94%                         | 69%                         |
|     | 25~34세    | 93%                          | 91%                   | 95%                         | 62%                         |
|     | 35~44세    | 96%                          | 93%                   | 93%                         | 63%                         |
|     | 45~54세    | 97%                          | 91%                   | 93%                         | 69%                         |
|     | 55~64세    | 95%                          | 93%                   | 93%                         | 66%                         |
|     | 65세 이상    | 95%                          | 93%                   | 92%                         | 66%                         |
|     | 일본        | 86%                          | 81%                   | 85%                         | 48%                         |
|     |           |                              |                       |                             |                             |
| 주변국 | 중국        | 93%                          | 85%                   | 57%                         | 40%                         |
|     | 미국        | 76%                          | 72%                   | 76%                         | 29%                         |

\*동의율은 4점 척도에서 '(전적으로+어느 정도) 동의한다' 응답 비율

\*2019년 10~12월 39개국 28,454명 조사 . WIN World Survey

\*한국은 2019년 11월 8~28일 전국 성인 1,500명 면접조사. 갤럽리포트 www.gallup.co.kr