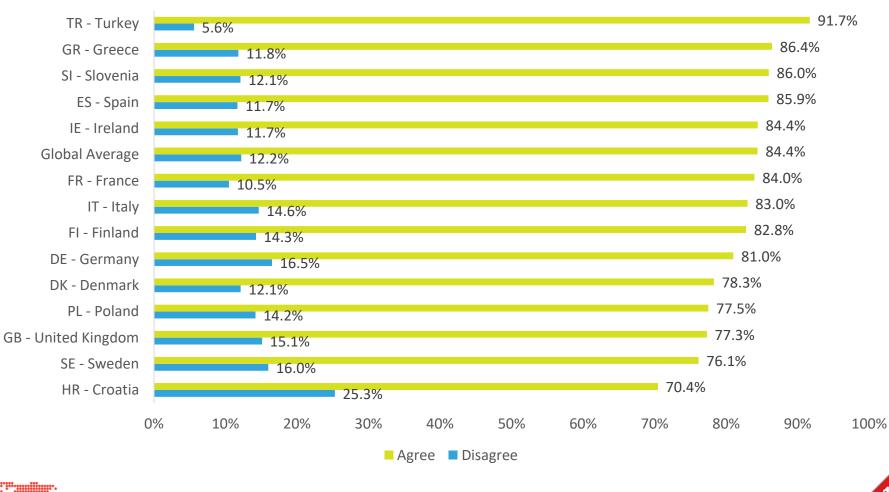

◎ 기후 변화 관련 인식 요약 - 응답자 특성별 39개국 평균 vs 한국, 주변국

|     |           |                              | 항목별                   | 동의율                         |                             |
|-----|-----------|------------------------------|-----------------------|-----------------------------|-----------------------------|
|     |           | 지구 온난화로<br>이어지는<br>기후 변화가 있다 | 지구 온난화는<br>인간 활동의 결과다 | 지구 온난화는<br>인류에게<br>심각한 위협이다 | 기후 변화를<br>막기에는 이미<br>너무 늦었다 |
| 39개 | 국 전체 평균   | 86%                          | 84%                   | 84%                         | 46%                         |
| 성별  | 남성        | 85%                          | 83%                   | 83%                         | 46%                         |
|     | 여성        | 87%                          | 86%                   | 86%                         | 46%                         |
| 연령별 | 18~24세    | 85%                          | 85%                   | 85%                         | 47%                         |
|     | 25~34세    | 85%                          | 84%                   | 84%                         | 47%                         |
|     | 35~44세    | 86%                          | 84%                   | 83%                         | 45%                         |
|     | 45~54세    | 86%                          | 84%                   | 84%                         | 45%                         |
|     | 55~64세    | 87%                          | 86%                   | 87%                         | 46%                         |
|     | 65세 이상    | 86%                          | 83%                   | 86%                         | 44%                         |
| 한국조 | 사 결과 - 전체 | 95%                          | 93%                   | 93%                         | 66%                         |
| 성별  | 남성        | 95%                          | 91%                   | 93%                         | 65%                         |
|     | 여성        | 96%                          | 94%                   | 94%                         | 66%                         |
| 연령별 | 19~24세    | 96%                          | 96%                   | 94%                         | 69%                         |
|     | 25~34세    | 93%                          | 91%                   | 95%                         | 62%                         |
|     | 35~44세    | 96%                          | 93%                   | 93%                         | 63%                         |
|     | 45~54세    | 97%                          | 91%                   | 93%                         | 69%                         |
|     | 55~64세    | 95%                          | 93%                   | 93%                         | 66%                         |
|     | 65세 이상    | 95%                          | 93%                   | 92%                         | 66%                         |
|     | 일본        | 86%                          | 81%                   | 85%                         | 48%                         |
|     |           |                              |                       |                             |                             |
| 주변국 | 중국        | 93%                          | 85%                   | 57%                         | 40%                         |
|     | 미국        | 76%                          | 72%                   | 76%                         | 29%                         |

\*동의율은 4점 척도에서 '(전적으로+어느 정도) 동의한다' 응답 비율

\*2019년 10~12월 39개국 28,454명 조사 . WIN World Survey

\*한국은 2019년 11월 8~28일 전국 성인 1,500명 면접조사. 갤럽리포트 www.gallup.co.kr