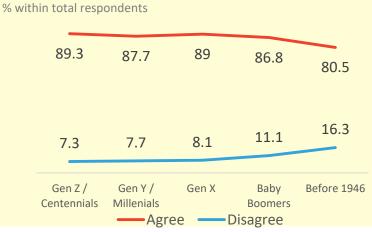

◎ 기후 변화 관련 인식 요약 - 응답자 특성별 39개국 평균 vs 한국, 주변국

|     |           |                              | 항목별                   | 동의율                         |                             |
|-----|-----------|------------------------------|-----------------------|-----------------------------|-----------------------------|
|     |           | 지구 온난화로<br>이어지는<br>기후 변화가 있다 | 지구 온난화는<br>인간 활동의 결과다 | 지구 온난화는<br>인류에게<br>심각한 위협이다 | 기후 변화를<br>막기에는 이미<br>너무 늦었다 |
| 39개 | 국 전체 평균   | 86%                          | 84%                   | 84%                         | 46%                         |
| 성별  | 남성        | 85%                          | 83%                   | 83%                         | 46%                         |
|     | 여성        | 87%                          | 86%                   | 86%                         | 46%                         |
| 연령별 | 18~24세    | 85%                          | 85%                   | 85%                         | 47%                         |
|     | 25~34세    | 85%                          | 84%                   | 84%                         | 47%                         |
|     | 35~44세    | 86%                          | 84%                   | 83%                         | 45%                         |
|     | 45~54세    | 86%                          | 84%                   | 84%                         | 45%                         |
|     | 55~64세    | 87%                          | 86%                   | 87%                         | 46%                         |
|     | 65세 이상    | 86%                          | 83%                   | 86%                         | 44%                         |
| 한국조 | 사 결과 - 전체 | 95%                          | 93%                   | 93%                         | 66%                         |
| 성별  | 남성        | 95%                          | 91%                   | 93%                         | 65%                         |
|     | 여성        | 96%                          | 94%                   | 94%                         | 66%                         |
| 연령별 | 19~24세    | 96%                          | 96%                   | 94%                         | 69%                         |
|     | 25~34세    | 93%                          | 91%                   | 95%                         | 62%                         |
|     | 35~44세    | 96%                          | 93%                   | 93%                         | 63%                         |
|     | 45~54세    | 97%                          | 91%                   | 93%                         | 69%                         |
|     | 55~64세    | 95%                          | 93%                   | 93%                         | 66%                         |
|     | 65세 이상    | 95%                          | 93%                   | 92%                         | 66%                         |
|     | 일본        | 86%                          | 81%                   | 85%                         | 48%                         |
|     |           |                              |                       |                             |                             |
| 주변국 | 중국        | 93%                          | 85%                   | 57%                         | 40%                         |
|     | 미국        | 76%                          | 72%                   | 76%                         | 29%                         |