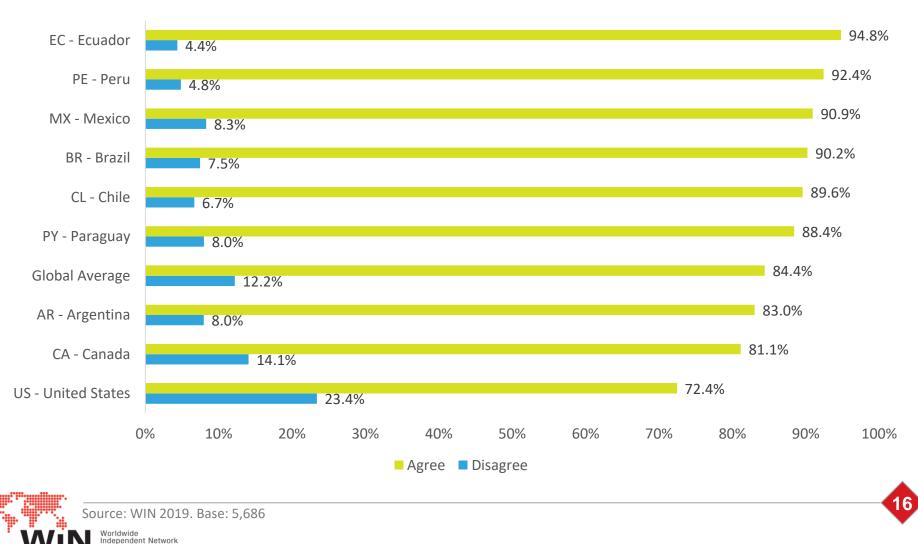

◎ 기후 변화 관련 인식 요약 - 응답자 특성별 39개국 평균 vs 한국, 주변국

|     |           |                              | 항목별                   | 동의율                         |                             |
|-----|-----------|------------------------------|-----------------------|-----------------------------|-----------------------------|
|     |           | 지구 온난화로<br>이어지는<br>기후 변화가 있다 | 지구 온난화는<br>인간 활동의 결과다 | 지구 온난화는<br>인류에게<br>심각한 위협이다 | 기후 변화를<br>막기에는 이미<br>너무 늦었다 |
| 39개 | 국 전체 평균   | 86%                          | 84%                   | 84%                         | 46%                         |
| 성별  | 남성        | 85%                          | 83%                   | 83%                         | 46%                         |
|     | 여성        | 87%                          | 86%                   | 86%                         | 46%                         |
| 연령별 | 18~24세    | 85%                          | 85%                   | 85%                         | 47%                         |
|     | 25~34세    | 85%                          | 84%                   | 84%                         | 47%                         |
|     | 35~44세    | 86%                          | 84%                   | 83%                         | 45%                         |
|     | 45~54세    | 86%                          | 84%                   | 84%                         | 45%                         |
|     | 55~64세    | 87%                          | 86%                   | 87%                         | 46%                         |
|     | 65세 이상    | 86%                          | 83%                   | 86%                         | 44%                         |
| 한국조 | 사 결과 - 전체 | 95%                          | 93%                   | 93%                         | 66%                         |
| 성별  | 남성        | 95%                          | 91%                   | 93%                         | 65%                         |
|     | 여성        | 96%                          | 94%                   | 94%                         | 66%                         |
| 연령별 | 19~24세    | 96%                          | 96%                   | 94%                         | 69%                         |
|     | 25~34세    | 93%                          | 91%                   | 95%                         | 62%                         |
|     | 35~44세    | 96%                          | 93%                   | 93%                         | 63%                         |
|     | 45~54세    | 97%                          | 91%                   | 93%                         | 69%                         |
|     | 55~64세    | 95%                          | 93%                   | 93%                         | 66%                         |
|     | 65세 이상    | 95%                          | 93%                   | 92%                         | 66%                         |
|     | 일본        | 86%                          | 81%                   | 85%                         | 48%                         |
|     |           |                              |                       |                             |                             |
| 주변국 | 중국        | 93%                          | 85%                   | 57%                         | 40%                         |
|     | 미국        | 76%                          | 72%                   | 76%                         | 29%                         |

\*동의율은 4점 척도에서 '(전적으로+어느 정도) 동의한다' 응답 비율

\*2019년 10~12월 39개국 28,454명 조사 . WIN World Survey

\*한국은 2019년 11월 8~28일 전국 성인 1,500명 면접조사. 갤럽리포트 www.gallup.co.kr