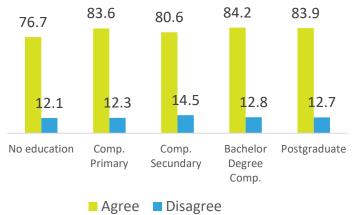

◎ 기후 변화 관련 인식 요약 - 응답자 특성별 39개국 평균 vs 한국, 주변국

|     |           |                              | 항목별                   | 동의율                         |                             |
|-----|-----------|------------------------------|-----------------------|-----------------------------|-----------------------------|
|     |           | 지구 온난화로<br>이어지는<br>기후 변화가 있다 | 지구 온난화는<br>인간 활동의 결과다 | 지구 온난화는<br>인류에게<br>심각한 위협이다 | 기후 변화를<br>막기에는 이미<br>너무 늦었다 |
| 39개 | 국 전체 평균   | 86%                          | 84%                   | 84%                         | 46%                         |
| 성별  | 남성        | 85%                          | 83%                   | 83%                         | 46%                         |
|     | 여성        | 87%                          | 86%                   | 86%                         | 46%                         |
| 연령별 | 18~24세    | 85%                          | 85%                   | 85%                         | 47%                         |
|     | 25~34세    | 85%                          | 84%                   | 84%                         | 47%                         |
|     | 35~44세    | 86%                          | 84%                   | 83%                         | 45%                         |
|     | 45~54세    | 86%                          | 84%                   | 84%                         | 45%                         |
|     | 55~64세    | 87%                          | 86%                   | 87%                         | 46%                         |
|     | 65세 이상    | 86%                          | 83%                   | 86%                         | 44%                         |
| 한국조 | 사 결과 - 전체 | 95%                          | 93%                   | 93%                         | 66%                         |
| 성별  | 남성        | 95%                          | 91%                   | 93%                         | 65%                         |
|     | 여성        | 96%                          | 94%                   | 94%                         | 66%                         |
| 연령별 | 19~24세    | 96%                          | 96%                   | 94%                         | 69%                         |
|     | 25~34세    | 93%                          | 91%                   | 95%                         | 62%                         |
|     | 35~44세    | 96%                          | 93%                   | 93%                         | 63%                         |
|     | 45~54세    | 97%                          | 91%                   | 93%                         | 69%                         |
|     | 55~64세    | 95%                          | 93%                   | 93%                         | 66%                         |
|     | 65세 이상    | 95%                          | 93%                   | 92%                         | 66%                         |
|     | 일본        | 86%                          | 81%                   | 85%                         | 48%                         |
|     |           |                              |                       |                             |                             |
| 주변국 | 중국        | 93%                          | 85%                   | 57%                         | 40%                         |
|     | 미국        | 76%                          | 72%                   | 76%                         | 29%                         |

\*동의율은 4점 척도에서 '(전적으로+어느 정도) 동의한다' 응답 비율

\*2019년 10~12월 39개국 28,454명 조사 . WIN World Survey

\*한국은 2019년 11월 8~28일 전국 성인 1,500명 면접조사. 갤럽리포트 www.gallup.co.kr