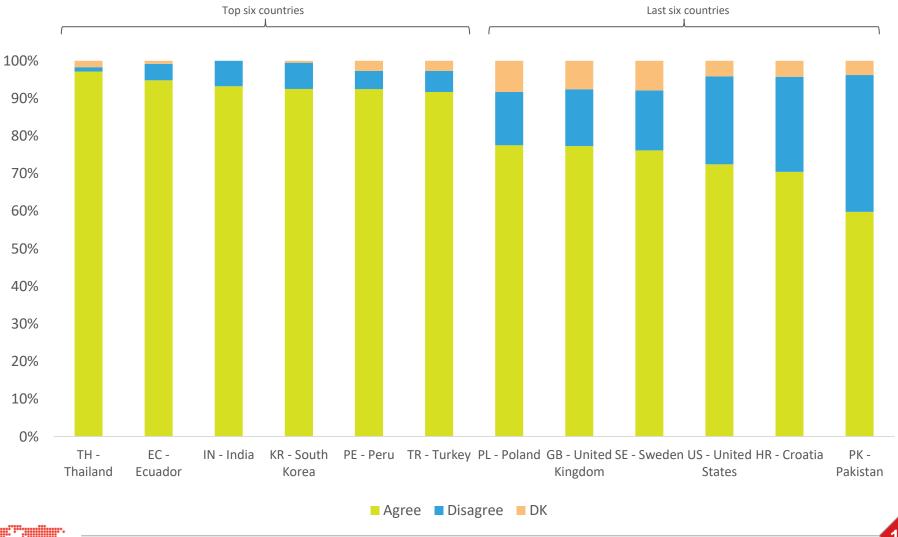

◎ 기후 변화 관련 인식 요약 - 응답자 특성별 39개국 평균 vs 한국, 주변국

|     |           |                              | 항목별                   | 동의율                         |                             |
|-----|-----------|------------------------------|-----------------------|-----------------------------|-----------------------------|
|     |           | 지구 온난화로<br>이어지는<br>기후 변화가 있다 | 지구 온난화는<br>인간 활동의 결과다 | 지구 온난화는<br>인류에게<br>심각한 위협이다 | 기후 변화를<br>막기에는 이미<br>너무 늦었다 |
| 39개 | 국 전체 평균   | 86%                          | 84%                   | 84%                         | 46%                         |
| 성별  | 남성        | 85%                          | 83%                   | 83%                         | 46%                         |
|     | 여성        | 87%                          | 86%                   | 86%                         | 46%                         |
| 연령별 | 18~24세    | 85%                          | 85%                   | 85%                         | 47%                         |
|     | 25~34세    | 85%                          | 84%                   | 84%                         | 47%                         |
|     | 35~44세    | 86%                          | 84%                   | 83%                         | 45%                         |
|     | 45~54세    | 86%                          | 84%                   | 84%                         | 45%                         |
|     | 55~64세    | 87%                          | 86%                   | 87%                         | 46%                         |
|     | 65세 이상    | 86%                          | 83%                   | 86%                         | 44%                         |
| 한국조 | 사 결과 - 전체 | 95%                          | 93%                   | 93%                         | 66%                         |
| 성별  | 남성        | 95%                          | 91%                   | 93%                         | 65%                         |
|     | 여성        | 96%                          | 94%                   | 94%                         | 66%                         |
| 연령별 | 19~24세    | 96%                          | 96%                   | 94%                         | 69%                         |
|     | 25~34세    | 93%                          | 91%                   | 95%                         | 62%                         |
|     | 35~44세    | 96%                          | 93%                   | 93%                         | 63%                         |
|     | 45~54세    | 97%                          | 91%                   | 93%                         | 69%                         |
|     | 55~64세    | 95%                          | 93%                   | 93%                         | 66%                         |
|     | 65세 이상    | 95%                          | 93%                   | 92%                         | 66%                         |
|     | 일본        | 86%                          | 81%                   | 85%                         | 48%                         |
|     |           |                              |                       |                             |                             |
| 주변국 | 중국        | 93%                          | 85%                   | 57%                         | 40%                         |
|     | 미국        | 76%                          | 72%                   | 76%                         | 29%                         |

\*동의율은 4점 척도에서 '(전적으로+어느 정도) 동의한다' 응답 비율

\*2019년 10~12월 39개국 28,454명 조사 . WIN World Survey

\*한국은 2019년 11월 8~28일 전국 성인 1,500명 면접조사. 갤럽리포트 www.gallup.co.kr