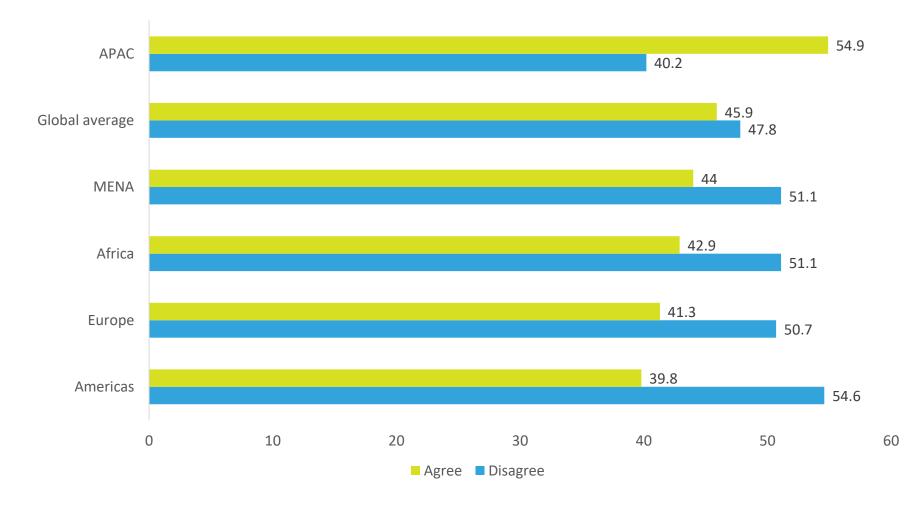

◎ 기후 변화 관련 인식 요약 - 응답자 특성별 39개국 평균 vs 한국, 주변국

|     |           |                              | 항목별                   | 동의율                         |                             |
|-----|-----------|------------------------------|-----------------------|-----------------------------|-----------------------------|
|     |           | 지구 온난화로<br>이어지는<br>기후 변화가 있다 | 지구 온난화는<br>인간 활동의 결과다 | 지구 온난화는<br>인류에게<br>심각한 위협이다 | 기후 변화를<br>막기에는 이미<br>너무 늦었다 |
| 39개 | 국 전체 평균   | 86%                          | 84%                   | 84%                         | 46%                         |
| 성별  | 남성        | 85%                          | 83%                   | 83%                         | 46%                         |
|     | 여성        | 87%                          | 86%                   | 86%                         | 46%                         |
| 연령별 | 18~24세    | 85%                          | 85%                   | 85%                         | 47%                         |
|     | 25~34세    | 85%                          | 84%                   | 84%                         | 47%                         |
|     | 35~44세    | 86%                          | 84%                   | 83%                         | 45%                         |
|     | 45~54세    | 86%                          | 84%                   | 84%                         | 45%                         |
|     | 55~64세    | 87%                          | 86%                   | 87%                         | 46%                         |
|     | 65세 이상    | 86%                          | 83%                   | 86%                         | 44%                         |
| 한국조 | 사 결과 - 전체 | 95%                          | 93%                   | 93%                         | 66%                         |
| 성별  | 남성        | 95%                          | 91%                   | 93%                         | 65%                         |
|     | 여성        | 96%                          | 94%                   | 94%                         | 66%                         |
| 연령별 | 19~24세    | 96%                          | 96%                   | 94%                         | 69%                         |
|     | 25~34세    | 93%                          | 91%                   | 95%                         | 62%                         |
|     | 35~44세    | 96%                          | 93%                   | 93%                         | 63%                         |
|     | 45~54세    | 97%                          | 91%                   | 93%                         | 69%                         |
|     | 55~64세    | 95%                          | 93%                   | 93%                         | 66%                         |
|     | 65세 이상    | 95%                          | 93%                   | 92%                         | 66%                         |
|     | 일본        | 86%                          | 81%                   | 85%                         | 48%                         |
|     |           |                              |                       |                             |                             |
| 주변국 | 중국        | 93%                          | 85%                   | 57%                         | 40%                         |
|     | 미국        | 76%                          | 72%                   | 76%                         | 29%                         |