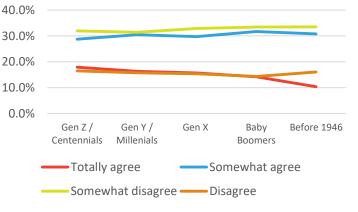

◎ 기후 변화 관련 인식 요약 - 응답자 특성별 39개국 평균 vs 한국, 주변국

|     |           |                              | 항목별                   | 동의율                         |                             |
|-----|-----------|------------------------------|-----------------------|-----------------------------|-----------------------------|
|     |           | 지구 온난화로<br>이어지는<br>기후 변화가 있다 | 지구 온난화는<br>인간 활동의 결과다 | 지구 온난화는<br>인류에게<br>심각한 위협이다 | 기후 변화를<br>막기에는 이미<br>너무 늦었다 |
| 39개 | 국 전체 평균   | 86%                          | 84%                   | 84%                         | 46%                         |
| 성별  | 남성        | 85%                          | 83%                   | 83%                         | 46%                         |
|     | 여성        | 87%                          | 86%                   | 86%                         | 46%                         |
| 연령별 | 18~24세    | 85%                          | 85%                   | 85%                         | 47%                         |
|     | 25~34세    | 85%                          | 84%                   | 84%                         | 47%                         |
|     | 35~44세    | 86%                          | 84%                   | 83%                         | 45%                         |
|     | 45~54세    | 86%                          | 84%                   | 84%                         | 45%                         |
|     | 55~64세    | 87%                          | 86%                   | 87%                         | 46%                         |
|     | 65세 이상    | 86%                          | 83%                   | 86%                         | 44%                         |
| 한국조 | 사 결과 - 전체 | 95%                          | 93%                   | 93%                         | 66%                         |
| 성별  | 남성        | 95%                          | 91%                   | 93%                         | 65%                         |
|     | 여성        | 96%                          | 94%                   | 94%                         | 66%                         |
| 연령별 | 19~24세    | 96%                          | 96%                   | 94%                         | 69%                         |
|     | 25~34세    | 93%                          | 91%                   | 95%                         | 62%                         |
|     | 35~44세    | 96%                          | 93%                   | 93%                         | 63%                         |
|     | 45~54세    | 97%                          | 91%                   | 93%                         | 69%                         |
|     | 55~64세    | 95%                          | 93%                   | 93%                         | 66%                         |
|     | 65세 이상    | 95%                          | 93%                   | 92%                         | 66%                         |
|     | 일본        | 86%                          | 81%                   | 85%                         | 48%                         |
|     |           |                              |                       |                             |                             |
| 주변국 | 중국        | 93%                          | 85%                   | 57%                         | 40%                         |
|     | 미국        | 76%                          | 72%                   | 76%                         | 29%                         |