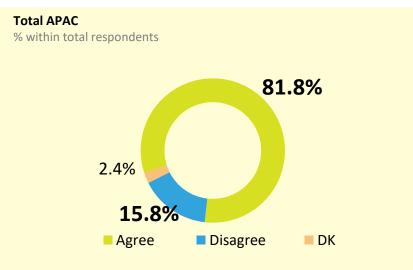

◎ 기후 변화 관련 인식 요약 - 응답자 특성별 39개국 평균 vs 한국, 주변국

|     |           |                              | 항목별                   | 동의율                         |                             |
|-----|-----------|------------------------------|-----------------------|-----------------------------|-----------------------------|
|     |           | 지구 온난화로<br>이어지는<br>기후 변화가 있다 | 지구 온난화는<br>인간 활동의 결과다 | 지구 온난화는<br>인류에게<br>심각한 위협이다 | 기후 변화를<br>막기에는 이미<br>너무 늦었다 |
| 39개 | 국 전체 평균   | 86%                          | 84%                   | 84%                         | 46%                         |
| 성별  | 남성        | 85%                          | 83%                   | 83%                         | 46%                         |
|     | 여성        | 87%                          | 86%                   | 86%                         | 46%                         |
| 연령별 | 18~24세    | 85%                          | 85%                   | 85%                         | 47%                         |
|     | 25~34세    | 85%                          | 84%                   | 84%                         | 47%                         |
|     | 35~44세    | 86%                          | 84%                   | 83%                         | 45%                         |
|     | 45~54세    | 86%                          | 84%                   | 84%                         | 45%                         |
|     | 55~64세    | 87%                          | 86%                   | 87%                         | 46%                         |
|     | 65세 이상    | 86%                          | 83%                   | 86%                         | 44%                         |
| 한국조 | 사 결과 - 전체 | 95%                          | 93%                   | 93%                         | 66%                         |
| 성별  | 남성        | 95%                          | 91%                   | 93%                         | 65%                         |
|     | 여성        | 96%                          | 94%                   | 94%                         | 66%                         |
| 연령별 | 19~24세    | 96%                          | 96%                   | 94%                         | 69%                         |
|     | 25~34세    | 93%                          | 91%                   | 95%                         | 62%                         |
|     | 35~44세    | 96%                          | 93%                   | 93%                         | 63%                         |
|     | 45~54세    | 97%                          | 91%                   | 93%                         | 69%                         |
|     | 55~64세    | 95%                          | 93%                   | 93%                         | 66%                         |
|     | 65세 이상    | 95%                          | 93%                   | 92%                         | 66%                         |
|     | 일본        | 86%                          | 81%                   | 85%                         | 48%                         |
|     |           |                              |                       |                             |                             |
| 주변국 | 중국        | 93%                          | 85%                   | 57%                         | 40%                         |
|     | 미국        | 76%                          | 72%                   | 76%                         | 29%                         |