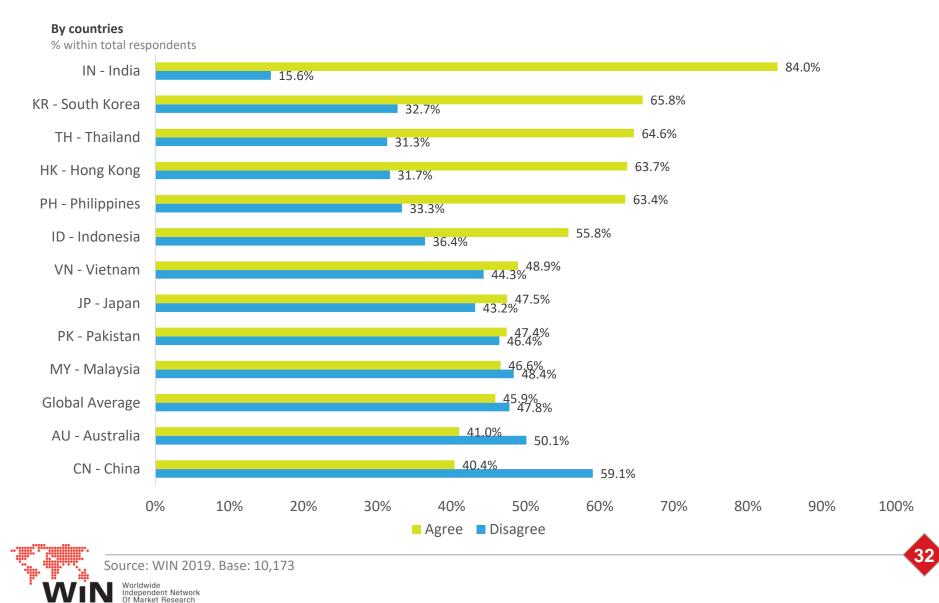

|
|      |            |               |          |             |               |            |           |             |             |             |           |           |            |            |               |                |             |              |            |              |            |        |                |                |          |             |              |            |           |           | GB             |               |              |             |               |          |             |                 |              |             |

Agree Disagree DK



#### Top six and last six countries to agree





**Region with the highest agree rate – APAC** 



By education level

% within total respondents











**Region with the highest agree rate – APAC** 



#### **Region with the lowest agree rate – Americas**



By education level

% within total respondents



#### By employment



Agree Disagree

#### By generations

% within total respondents



Source: WIN 2019. Base: 5,686

Independent Network Of Market Research



**Region with the lowest agree rate – Americas** 



# WOULD YOU SAY YOU TRUST NON-PROFIT ORGANIZATION / NGOS (NON - GOVERNMENTAL ORGANIZATION)?

Trust in NGOs among the most aware group

# **38.7%** of the citizens in participating

countries agree all the statements\* about global warming and climate change, being able to consider them the most aware group and willing to do something for these issues



\*Statement 1: There is a climate change that leads to global warming Statement 2: Global warming is a result of human a