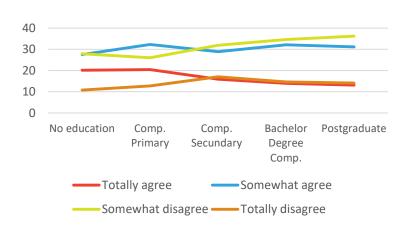

◎ 기후 변화 관련 인식 요약 - 응답자 특성별 39개국 평균 vs 한국, 주변국

|     |           |                              | 항목별                   | 동의율                         |                             |
|-----|-----------|------------------------------|-----------------------|-----------------------------|-----------------------------|
|     |           | 지구 온난화로<br>이어지는<br>기후 변화가 있다 | 지구 온난화는<br>인간 활동의 결과다 | 지구 온난화는<br>인류에게<br>심각한 위협이다 | 기후 변화를<br>막기에는 이미<br>너무 늦었다 |
| 39개 | 국 전체 평균   | 86%                          | 84%                   | 84%                         | 46%                         |
| 성별  | 남성        | 85%                          | 83%                   | 83%                         | 46%                         |
|     | 여성        | 87%                          | 86%                   | 86%                         | 46%                         |
| 연령별 | 18~24세    | 85%                          | 85%                   | 85%                         | 47%                         |
|     | 25~34세    | 85%                          | 84%                   | 84%                         | 47%                         |
|     | 35~44세    | 86%                          | 84%                   | 83%                         | 45%                         |
|     | 45~54세    | 86%                          | 84%                   | 84%                         | 45%                         |
|     | 55~64세    | 87%                          | 86%                   | 87%                         | 46%                         |
|     | 65세 이상    | 86%                          | 83%                   | 86%                         | 44%                         |
| 한국조 | 사 결과 - 전체 | 95%                          | 93%                   | 93%                         | 66%                         |
| 성별  | 남성        | 95%                          | 91%                   | 93%                         | 65%                         |
|     | 여성        | 96%                          | 94%                   | 94%                         | 66%                         |
| 연령별 | 19~24세    | 96%                          | 96%                   | 94%                         | 69%                         |
|     | 25~34세    | 93%                          | 91%                   | 95%                         | 62%                         |
|     | 35~44세    | 96%                          | 93%                   | 93%                         | 63%                         |
|     | 45~54세    | 97%                          | 91%                   | 93%                         | 69%                         |
|     | 55~64세    | 95%                          | 93%                   | 93%                         | 66%                         |
|     | 65세 이상    | 95%                          | 93%                   | 92%                         | 66%                         |
|     | 일본        | 86%                          | 81%                   | 85%                         | 48%                         |
|     |           |                              |                       |                             |                             |
| 주변국 | 중국        | 93%                          | 85%                   | 57%                         | 40%                         |
|     | 미국        | 76%                          | 72%                   | 76%                         | 29%                         |