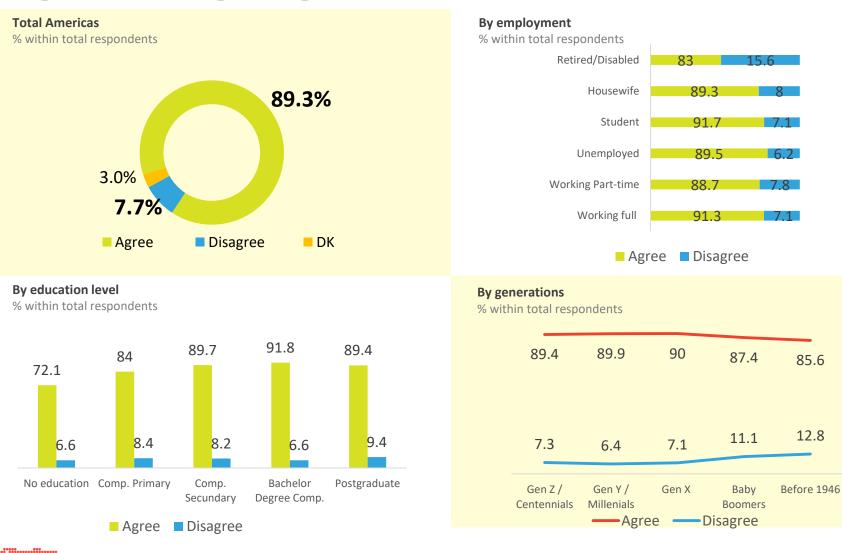

◎ 기후 변화 관련 인식 요약 - 응답자 특성별 39개국 평균 vs 한국, 주변국

|     |           |                              | 항목별                   | 동의율                         |                             |
|-----|-----------|------------------------------|-----------------------|-----------------------------|-----------------------------|
|     |           | 지구 온난화로<br>이어지는<br>기후 변화가 있다 | 지구 온난화는<br>인간 활동의 결과다 | 지구 온난화는<br>인류에게<br>심각한 위협이다 | 기후 변화를<br>막기에는 이미<br>너무 늦었다 |
| 39개 | 국 전체 평균   | 86%                          | 84%                   | 84%                         | 46%                         |
| 성별  | 남성        | 85%                          | 83%                   | 83%                         | 46%                         |
|     | 여성        | 87%                          | 86%                   | 86%                         | 46%                         |
| 연령별 | 18~24세    | 85%                          | 85%                   | 85%                         | 47%                         |
|     | 25~34세    | 85%                          | 84%                   | 84%                         | 47%                         |
|     | 35~44세    | 86%                          | 84%                   | 83%                         | 45%                         |
|     | 45~54세    | 86%                          | 84%                   | 84%                         | 45%                         |
|     | 55~64세    | 87%                          | 86%                   | 87%                         | 46%                         |
|     | 65세 이상    | 86%                          | 83%                   | 86%                         | 44%                         |
| 한국조 | 사 결과 - 전체 | 95%                          | 93%                   | 93%                         | 66%                         |
| 성별  | 남성        | 95%                          | 91%                   | 93%                         | 65%                         |
|     | 여성        | 96%                          | 94%                   | 94%                         | 66%                         |
| 연령별 | 19~24세    | 96%                          | 96%                   | 94%                         | 69%                         |
|     | 25~34세    | 93%                          | 91%                   | 95%                         | 62%                         |
|     | 35~44세    | 96%                          | 93%                   | 93%                         | 63%                         |
|     | 45~54세    | 97%                          | 91%                   | 93%                         | 69%                         |
|     | 55~64세    | 95%                          | 93%                   | 93%                         | 66%                         |
|     | 65세 이상    | 95%                          | 93%                   | 92%                         | 66%                         |
|     | 일본        | 86%                          | 81%                   | 85%                         | 48%                         |
|     |           |                              |                       |                             |                             |
| 주변국 | 중국        | 93%                          | 85%                   | 57%                         | 40%                         |
|     | 미국        | 76%                          | 72%                   | 76%                         | 29%                         |

\*동의율은 4점 척도에서 '(전적으로+어느 정도) 동의한다' 응답 비율

\*2019년 10~12월 39개국 28,454명 조사 . WIN World Survey

\*한국은 2019년 11월 8~28일 전국 성인 1,500명 면접조사. 갤럽리포트 www.gallup.co.kr