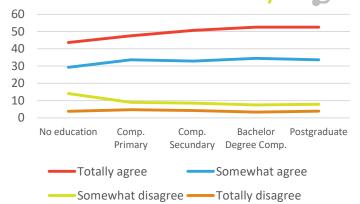

#### By generations

% within total respondents



**Region with the highest agree rate - MENA** 



8



**Region with the lowest agree rate - Europe** 



% within total respondents Retired/Disabled 85.3 10.4 Housewife 86.5 8.4 Student 84.9 9.6 Unemployed 81.4 11.7 Working Part-time 81.9 12.1

Working full

Agree Disagree

84.2

#### By education level

% within total respondents



#### Agree Disagree



#### By generations

By employment

% within total respondents



9

**Region with the lowest agree rate - Europe** 

#### By countries

% within total respondents



10



**Global results** 

# 84.4% of respondents in participating countries agree with the statement

People with higher level of education are more likely to believe that global warming is a result of human activity



88.3% of the students agree with the statement, being the most aware group of this problem

Z Generation or Centennials (1988-2009) are the generations most aware about the effects of human activity on climate change.



80

Somewhat disagree — Totally disagree





## **IS GLOBAL WARMING A RESULT OF HUMAN ACTIVITY?** Regional results







**All participants countries** 

| 100% |               |              |            |                  |           |             |             |             | i.         |              |                |               |                   |                  |             |               |            |                |            |              |              |              |                | ï         |             |               |                |