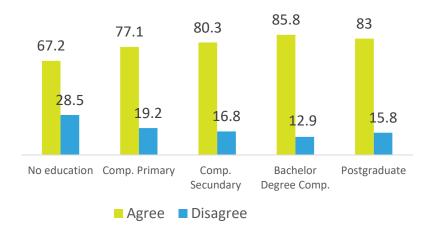

◎ 기후 변화 관련 인식 요약 - 응답자 특성별 39개국 평균 vs 한국, 주변국

|     |           |                              | 항목별                   | 동의율                         |                             |
|-----|-----------|------------------------------|-----------------------|-----------------------------|-----------------------------|
|     |           | 지구 온난화로<br>이어지는<br>기후 변화가 있다 | 지구 온난화는<br>인간 활동의 결과다 | 지구 온난화는<br>인류에게<br>심각한 위협이다 | 기후 변화를<br>막기에는 이미<br>너무 늦었다 |
| 39개 | 국 전체 평균   | 86%                          | 84%                   | 84%                         | 46%                         |
| 성별  | 남성        | 85%                          | 83%                   | 83%                         | 46%                         |
|     | 여성        | 87%                          | 86%                   | 86%                         | 46%                         |
| 연령별 | 18~24세    | 85%                          | 85%                   | 85%                         | 47%                         |
|     | 25~34세    | 85%                          | 84%                   | 84%                         | 47%                         |
|     | 35~44세    | 86%                          | 84%                   | 83%                         | 45%                         |
|     | 45~54세    | 86%                          | 84%                   | 84%                         | 45%                         |
|     | 55~64세    | 87%                          | 86%                   | 87%                         | 46%                         |
|     | 65세 이상    | 86%                          | 83%                   | 86%                         | 44%                         |
| 한국조 | 사 결과 - 전체 | 95%                          | 93%                   | 93%                         | 66%                         |
| 성별  | 남성        | 95%                          | 91%                   | 93%                         | 65%                         |
|     | 여성        | 96%                          | 94%                   | 94%                         | 66%                         |
| 연령별 | 19~24세    | 96%                          | 96%                   | 94%                         | 69%                         |
|     | 25~34세    | 93%                          | 91%                   | 95%                         | 62%                         |
|     | 35~44세    | 96%                          | 93%                   | 93%                         | 63%                         |
|     | 45~54세    | 97%                          | 91%                   | 93%                         | 69%                         |
|     | 55~64세    | 95%                          | 93%                   | 93%                         | 66%                         |
|     | 65세 이상    | 95%                          | 93%                   | 92%                         | 66%                         |
|     | 일본        | 86%                          | 81%                   | 85%                         | 48%                         |
|     |           |                              |                       |                             |                             |
| 주변국 | 중국        | 93%                          | 85%                   | 57%                         | 40%                         |
|     | 미국        | 76%                          | 72%                   | 76%                         | 29%                         |