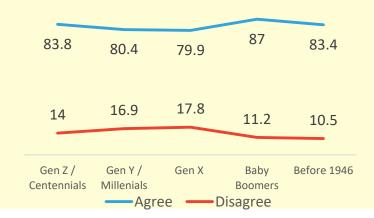

◎ 기후 변화 관련 인식 요약 - 응답자 특성별 39개국 평균 vs 한국, 주변국

|     |           |                              | 항목별                   | 동의율                         |                             |
|-----|-----------|------------------------------|-----------------------|-----------------------------|-----------------------------|
|     |           | 지구 온난화로<br>이어지는<br>기후 변화가 있다 | 지구 온난화는<br>인간 활동의 결과다 | 지구 온난화는<br>인류에게<br>심각한 위협이다 | 기후 변화를<br>막기에는 이미<br>너무 늦었다 |
| 39개 | 국 전체 평균   | 86%                          | 84%                   | 84%                         | 46%                         |
| 성별  | 남성        | 85%                          | 83%                   | 83%                         | 46%                         |
|     | 여성        | 87%                          | 86%                   | 86%                         | 46%                         |
| 연령별 | 18~24세    | 85%                          | 85%                   | 85%                         | 47%                         |
|     | 25~34세    | 85%                          | 84%                   | 84%                         | 47%                         |
|     | 35~44세    | 86%                          | 84%                   | 83%                         | 45%                         |
|     | 45~54세    | 86%                          | 84%                   | 84%                         | 45%                         |
|     | 55~64세    | 87%                          | 86%                   | 87%                         | 46%                         |
|     | 65세 이상    | 86%                          | 83%                   | 86%                         | 44%                         |
| 한국조 | 사 결과 - 전체 | 95%                          | 93%                   | 93%                         | 66%                         |
| 성별  | 남성        | 95%                          | 91%                   | 93%                         | 65%                         |
|     | 여성        | 96%                          | 94%                   | 94%                         | 66%                         |
| 연령별 | 19~24세    | 96%                          | 96%                   | 94%                         | 69%                         |
|     | 25~34세    | 93%                          | 91%                   | 95%                         | 62%                         |
|     | 35~44세    | 96%                          | 93%                   | 93%                         | 63%                         |
|     | 45~54세    | 97%                          | 91%                   | 93%                         | 69%                         |
|     | 55~64세    | 95%                          | 93%                   | 93%                         | 66%                         |
|     | 65세 이상    | 95%                          | 93%                   | 92%                         | 66%                         |
|     | 일본        | 86%                          | 81%                   | 85%                         | 48%                         |
|     |           |                              |                       |                             |                             |
| 주변국 | 중국        | 93%                          | 85%                   | 57%                         | 40%                         |
|     | 미국        | 76%                          | 72%                   | 76%                         | 29%                         |