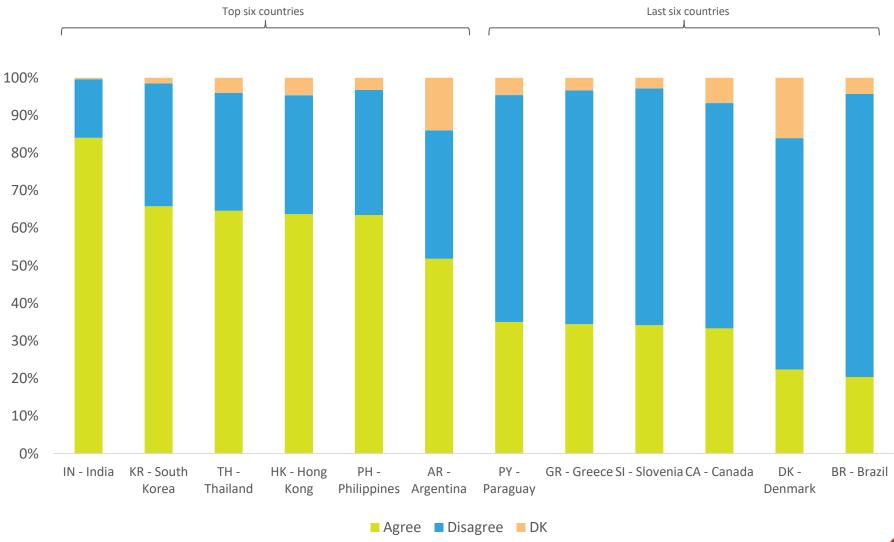

◎ 기후 변화 관련 인식 요약 - 응답자 특성별 39개국 평균 vs 한국, 주변국

|     |           |                              | 항목별                   | 동의율                         |                             |
|-----|-----------|------------------------------|-----------------------|-----------------------------|-----------------------------|
|     |           | 지구 온난화로<br>이어지는<br>기후 변화가 있다 | 지구 온난화는<br>인간 활동의 결과다 | 지구 온난화는<br>인류에게<br>심각한 위협이다 | 기후 변화를<br>막기에는 이미<br>너무 늦었다 |
| 39개 | 국 전체 평균   | 86%                          | 84%                   | 84%                         | 46%                         |
| 성별  | 남성        | 85%                          | 83%                   | 83%                         | 46%                         |
|     | 여성        | 87%                          | 86%                   | 86%                         | 46%                         |
| 연령별 | 18~24세    | 85%                          | 85%                   | 85%                         | 47%                         |
|     | 25~34세    | 85%                          | 84%                   | 84%                         | 47%                         |
|     | 35~44세    | 86%                          | 84%                   | 83%                         | 45%                         |
|     | 45~54세    | 86%                          | 84%                   | 84%                         | 45%                         |
|     | 55~64세    | 87%                          | 86%                   | 87%                         | 46%                         |
|     | 65세 이상    | 86%                          | 83%                   | 86%                         | 44%                         |
| 한국조 | 사 결과 - 전체 | 95%                          | 93%                   | 93%                         | 66%                         |
| 성별  | 남성        | 95%                          | 91%                   | 93%                         | 65%                         |
|     | 여성        | 96%                          | 94%                   | 94%                         | 66%                         |
| 연령별 | 19~24세    | 96%                          | 96%                   | 94%                         | 69%                         |
|     | 25~34세    | 93%                          | 91%                   | 95%                         | 62%                         |
|     | 35~44세    | 96%                          | 93%                   | 93%                         | 63%                         |
|     | 45~54세    | 97%                          | 91%                   | 93%                         | 69%                         |
|     | 55~64세    | 95%                          | 93%                   | 93%                         | 66%                         |
|     | 65세 이상    | 95%                          | 93%                   | 92%                         | 66%                         |
|     | 일본        | 86%                          | 81%                   | 85%                         | 48%                         |
|     |           |                              |                       |                             |                             |
| 주변국 | 중국        | 93%                          | 85%                   | 57%                         | 40%                         |
|     | 미국        | 76%                          | 72%                   | 76%                         | 29%                         |