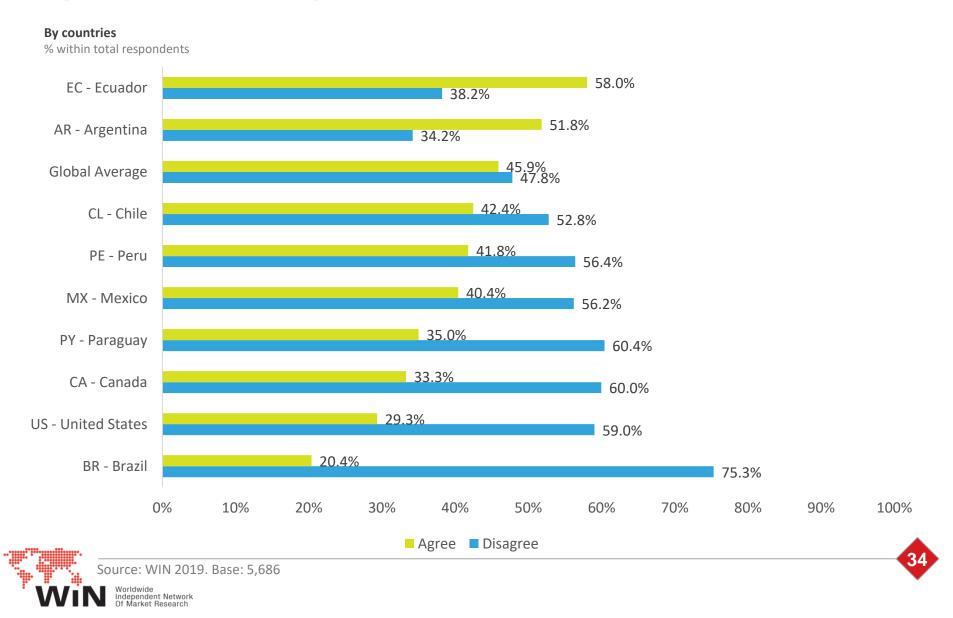

◎ 기후 변화 관련 인식 요약 - 응답자 특성별 39개국 평균 vs 한국, 주변국

|     |           |                              | 항목별                   | 동의율                         |                             |
|-----|-----------|------------------------------|-----------------------|-----------------------------|-----------------------------|
|     |           | 지구 온난화로<br>이어지는<br>기후 변화가 있다 | 지구 온난화는<br>인간 활동의 결과다 | 지구 온난화는<br>인류에게<br>심각한 위협이다 | 기후 변화를<br>막기에는 이미<br>너무 늦었다 |
| 39개 | 국 전체 평균   | 86%                          | 84%                   | 84%                         | 46%                         |
| 성별  | 남성        | 85%                          | 83%                   | 83%                         | 46%                         |
|     | 여성        | 87%                          | 86%                   | 86%                         | 46%                         |
| 연령별 | 18~24세    | 85%                          | 85%                   | 85%                         | 47%                         |
|     | 25~34세    | 85%                          | 84%                   | 84%                         | 47%                         |
|     | 35~44세    | 86%                          | 84%                   | 83%                         | 45%                         |
|     | 45~54세    | 86%                          | 84%                   | 84%                         | 45%                         |
|     | 55~64세    | 87%                          | 86%                   | 87%                         | 46%                         |
|     | 65세 이상    | 86%                          | 83%                   | 86%                         | 44%                         |
| 한국조 | 사 결과 - 전체 | 95%                          | 93%                   | 93%                         | 66%                         |
| 성별  | 남성        | 95%                          | 91%                   | 93%                         | 65%                         |
|     | 여성        | 96%                          | 94%                   | 94%                         | 66%                         |
| 연령별 | 19~24세    | 96%                          | 96%                   | 94%                         | 69%                         |
|     | 25~34세    | 93%                          | 91%                   | 95%                         | 62%                         |
|     | 35~44세    | 96%                          | 93%                   | 93%                         | 63%                         |
|     | 45~54세    | 97%                          | 91%                   | 93%                         | 69%                         |
|     | 55~64세    | 95%                          | 93%                   | 93%                         | 66%                         |
|     | 65세 이상    | 95%                          | 93%                   | 92%                         | 66%                         |
|     | 일본        | 86%                          | 81%                   | 85%                         | 48%                         |
|     |           |                              |                       |                             |                             |
| 주변국 | 중국        | 93%                          | 85%                   | 57%                         | 40%                         |
|     | 미국        | 76%                          | 72%                   | 76%                         | 29%                         |

\*동의율은 4점 척도에서 '(전적으로+어느 정도) 동의한다' 응답 비율

\*2019년 10~12월 39개국 28,454명 조사 . WIN World Survey

\*한국은 2019년 11월 8~28일 전국 성인 1,500명 면접조사. 갤럽리포트 www.gallup.co.kr