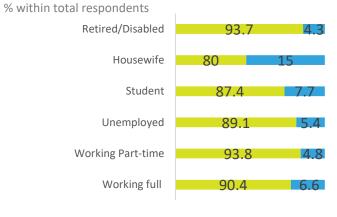

hailand | KR - South Korea | IN - India | LB - Lebanon | TR - Turkey | CN - China | EC - Ecuador | ZA - South Africa | VN - Vietnam | CL - Chile | FR - France | GR - Greece | MX - Mexico | IE - Ireland | FI - Finland | SI - Slovenia | PH - Philippines | DE - Germany | HK - Hong Kong | NG - Nigeria | JP - Japan | Global Average | ES - Spain | PE - Peru | ID - Indonesia | BR - Brazil | IR - Iran | IT - Italy | AU - Australia | PY - Paraguay | AR - Argentina | MY - Malaysia | PL - Poland | SE - Sweden | CA - Canada | - United Kingdom | DK - Denmark | US - United States | PK - Pakistan | HR - Croatia |

Agree Disagree DK



5

B

## **IS THERE A CLIMATE CHANGE THAT LEADS TO GLOBAL WARMING?** Top six and last six countries







**Region with the highest agree rate - MENA** 



By employment



Agree Disagree

By education level

% within total respondents



#### By generations

% within total respondents



**Region with the highest agree rate - MENA** 



8



**Region with the lowest agree rate - Europe** 



% within total respondents Retired/Disabled 85.3 10.4 Housewife 86.5 8.4 Student 84.9 9.6 Unemployed 81.4 11.7 Working Part-time 81.9 12.1

Working full

Agree Disagree

84.2

#### By education level

% within total respondents



#### Agree Disagree



#### By generations

By employment

% within total respondents



9

**Region with the lowest agree rate - Europe** 

#### By countries

% within total respondents



10



**Global results** 

# 84.4% of respondents in participating countries agree with the statement

People with higher level of education are more like