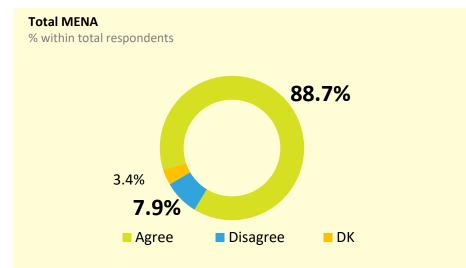

◎ 기후 변화 관련 인식 요약 - 응답자 특성별 39개국 평균 vs 한국, 주변국

|     |           |                              | 항목별                   | 동의율                         |                             |
|-----|-----------|------------------------------|-----------------------|-----------------------------|-----------------------------|
|     |           | 지구 온난화로<br>이어지는<br>기후 변화가 있다 | 지구 온난화는<br>인간 활동의 결과다 | 지구 온난화는<br>인류에게<br>심각한 위협이다 | 기후 변화를<br>막기에는 이미<br>너무 늦었다 |
| 39개 | 국 전체 평균   | 86%                          | 84%                   | 84%                         | 46%                         |
| 성별  | 남성        | 85%                          | 83%                   | 83%                         | 46%                         |
|     | 여성        | 87%                          | 86%                   | 86%                         | 46%                         |
| 연령별 | 18~24세    | 85%                          | 85%                   | 85%                         | 47%                         |
|     | 25~34세    | 85%                          | 84%                   | 84%                         | 47%                         |
|     | 35~44세    | 86%                          | 84%                   | 83%                         | 45%                         |
|     | 45~54세    | 86%                          | 84%                   | 84%                         | 45%                         |
|     | 55~64세    | 87%                          | 86%                   | 87%                         | 46%                         |
|     | 65세 이상    | 86%                          | 83%                   | 86%                         | 44%                         |
| 한국조 | 사 결과 - 전체 | 95%                          | 93%                   | 93%                         | 66%                         |
| 성별  | 남성        | 95%                          | 91%                   | 93%                         | 65%                         |
|     | 여성        | 96%                          | 94%                   | 94%                         | 66%                         |
| 연령별 | 19~24세    | 96%                          | 96%                   | 94%                         | 69%                         |
|     | 25~34세    | 93%                          | 91%                   | 95%                         | 62%                         |
|     | 35~44세    | 96%                          | 93%                   | 93%                         | 63%                         |
|     | 45~54세    | 97%                          | 91%                   | 93%                         | 69%                         |
|     | 55~64세    | 95%                          | 93%                   | 93%                         | 66%                         |
|     | 65세 이상    | 95%                          | 93%                   | 92%                         | 66%                         |
|     | 일본        | 86%                          | 81%                   | 85%                         | 48%                         |
|     |           |                              |                       |                             |                             |
| 주변국 | 중국        | 93%                          | 85%                   | 57%                         | 40%                         |
|     | 미국        | 76%                          | 72%                   | 76%                         | 29%                         |

\*동의율은 4점 척도에서 '(전적으로+어느 정도) 동의한다' 응답 비율

\*2019년 10~12월 39개국 28,454명 조사 . WIN World Survey

\*한국은 2019년 11월 8~28일 전국 성인 1,500명 면접조사. 갤럽리포트 www.gallup.co.kr