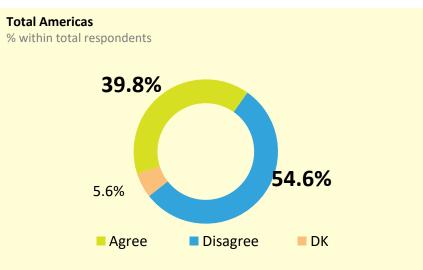

◎ 기후 변화 관련 인식 요약 - 응답자 특성별 39개국 평균 vs 한국, 주변국

|     |           |                              | 항목별                   | 동의율                         |                             |
|-----|-----------|------------------------------|-----------------------|-----------------------------|-----------------------------|
|     |           | 지구 온난화로<br>이어지는<br>기후 변화가 있다 | 지구 온난화는<br>인간 활동의 결과다 | 지구 온난화는<br>인류에게<br>심각한 위협이다 | 기후 변화를<br>막기에는 이미<br>너무 늦었다 |
| 39개 | 국 전체 평균   | 86%                          | 84%                   | 84%                         | 46%                         |
| 성별  | 남성        | 85%                          | 83%                   | 83%                         | 46%                         |
|     | 여성        | 87%                          | 86%                   | 86%                         | 46%                         |
| 연령별 | 18~24세    | 85%                          | 85%                   | 85%                         | 47%                         |
|     | 25~34세    | 85%                          | 84%                   | 84%                         | 47%                         |
|     | 35~44세    | 86%                          | 84%                   | 83%                         | 45%                         |
|     | 45~54세    | 86%                          | 84%                   | 84%                         | 45%                         |
|     | 55~64세    | 87%                          | 86%                   | 87%                         | 46%                         |
|     | 65세 이상    | 86%                          | 83%                   | 86%                         | 44%                         |
| 한국조 | 사 결과 - 전체 | 95%                          | 93%                   | 93%                         | 66%                         |
| 성별  | 남성        | 95%                          | 91%                   | 93%                         | 65%                         |
|     | 여성        | 96%                          | 94%                   | 94%                         | 66%                         |
| 연령별 | 19~24세    | 96%                          | 96%                   | 94%                         | 69%                         |
|     | 25~34세    | 93%                          | 91%                   | 95%                         | 62%                         |
|     | 35~44세    | 96%                          | 93%                   | 93%                         | 63%                         |
|     | 45~54세    | 97%                          | 91%                   | 93%                         | 69%                         |
|     | 55~64세    | 95%                          | 93%                   | 93%                         | 66%                         |
|     | 65세 이상    | 95%                          | 93%                   | 92%                         | 66%                         |
|     | 일본        | 86%                          | 81%                   | 85%                         | 48%                         |
|     |           |                              |                       |                             |                             |
| 주변국 | 중국        | 93%                          | 85%                   | 57%                         | 40%                         |
|     | 미국        | 76%                          | 72%                   | 76%                         | 29%                         |

\*동의율은 4점 척도에서 '(전적으로+어느 정도) 동의한다' 응답 비율

\*2019년 10~12월 39개국 28,454명 조사 . WIN World Survey

\*한국은 2019년 11월 8~28일 전국 성인 1,500명 면접조사. 갤럽리포트 www.gallup.co.kr