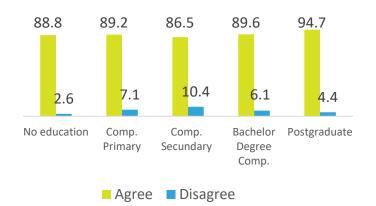

ey | CN - China | EC - Ecuador | ZA - South Africa | VN - Vietnam | CL - Chile | FR - France | GR - Greece | MX - Mexico | IE - Ireland | FI - Finland | SI - Slovenia | PH - Philippines | DE - Germany | HK - Hong Kong | NG - Nigeria | JP - Japan | Global Average | ES - Spain | PE - Peru | ID - Indonesia | BR - Brazil | IR - Iran | IT - Italy | AU - Australia | PY - Paraguay | AR - Argentina | MY - Malaysia | PL - Poland | SE - Sweden | CA - Canada | - United Kingdom | DK - Denmark | US - United States | PK - Pakistan | HR - Croatia |

Agree Disagree DK



5

B

## **IS THERE A CLIMATE CHANGE THAT LEADS TO GLOBAL WARMING?** Top six and last six countries







**Region with the highest agree rate - MENA** 



By employment



Agree Disagree

By education level

% within total respondents



#### By generations

% within total respondents



**Region with the highest agree rate - MENA** 



8



**Region with the lowest agree rate - Europe** 



% within total respondents Retired/Disabled 85.3 10.4 Housewife 86.5 8.4 Student 84.9 9.6 Unemployed 81.4 11.7 Working Part-time 81.9 12.1

Working full

Agree Disagree

84.2

#### By education level

% within total respondents



#### Agree Disagree



#### By generations

By employment

% within total respondents



9

**Region with the lowest agree rate - Europe** 

#### By countries

% within total respondents



10



**Global results** 

# 84.4% of respondents in participating countries agree with the statement

People with higher level of education are more likely to believe that global warming is a result of human activity