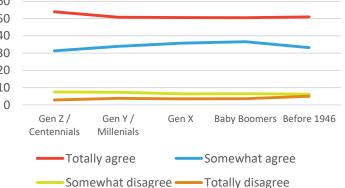

| 509  | NATIONAL         | NOV 2019     |
| 40 | VIETNAM      | Indochina Research                                     | F2F                  | 501  | TWO<br>PROVINCES | 2019         |





Worldwide Independent Network Of Market Research

# CLIMATE CHANGE

WWS 2020

## **FINDINGS**



## IS THERE A CLIMATE CHANGE THAT LEADS TO GLOBAL WARMING? Global results

## 85.8% of the sample in participating countries agree or somewhat agree with the statement

People with higher level of education believe that is a climate change that leads to global warming





87.5% of the students agree with the statement, being the most aware group of this problem

#### Z Generation or Centennials (1988-

2009) are the most aware generation of the existence of climate change and its effect on global warming





## **IS THERE A CLIMATE CHANGE THAT LEADS TO GLOBAL WARMING?** Regional results







**All participants countries** 

| 100% |               |                  |            |              |             |            |              |                   |              |            |             |             |             |              |              |               |                  |              |                |              |            |                |            |           |                |             |           |            |                |               |                |               |             | i.          | r.          |                  |              | r.                 |               | Ľ            |
|------|---------------|------------------|------------