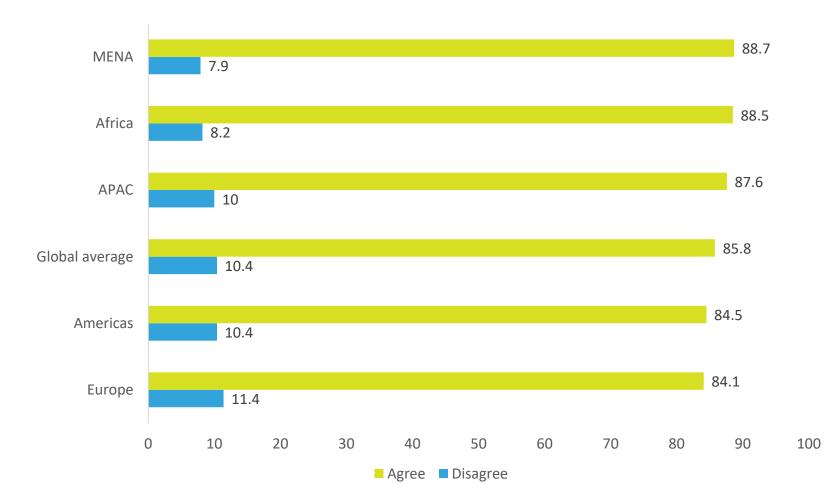

| F2F                  | 501  | TWO<br>PROVINCES | 2019         |





Worldwide Independent Network Of Market Research

# CLIMATE CHANGE

WWS 2020

## **FINDINGS**



## IS THERE A CLIMATE CHANGE THAT LEADS TO GLOBAL WARMING? Global results

## 85.8% of the sample in participating countries agree or somewhat agree with the statement

People with higher level of education believe that is a climate change that leads to global warming





87.5% of the students agree with the statement, being the most aware group of this problem

#### Z Generation or Centennials (1988-

2009) are the most aware generation of the existence of climate change and its effect on global warming





## **IS THERE A CLIMATE CHANGE THAT LEADS TO GLOBAL WARMING?** Regional results







**All participants countries** 

| 100% |               |                  |            |              |             |            |              |                   |              |            |             |             |             |              |              |               |                  |              |                |              |            |                |            |           |                |             |           |            |                |               |                |               |             | i.          | r.          |                  |              | r.                 |               | Ľ            |
|------|---------------|------------------|------------|--------------|-------------|------------|--------------|-------------------|-------