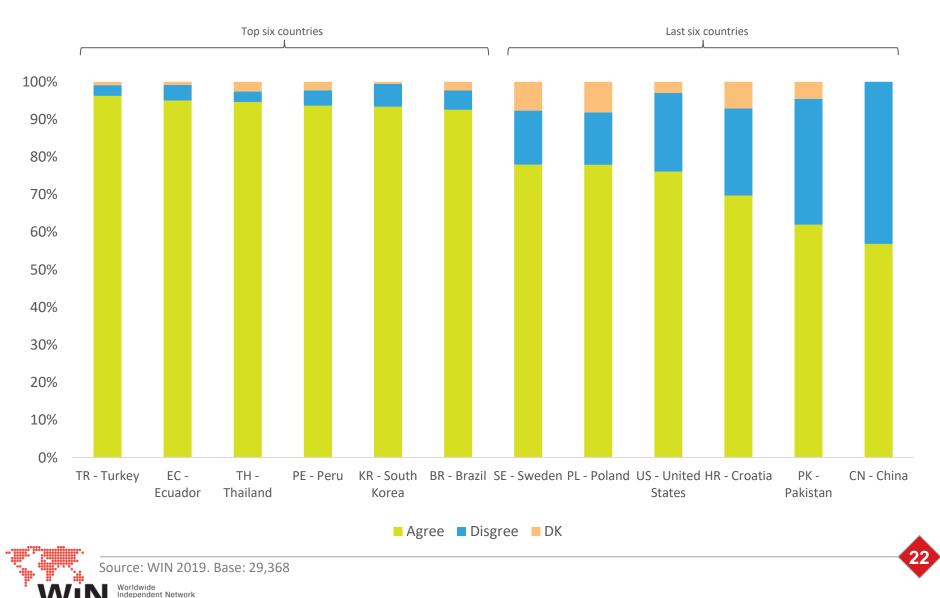

◎ 기후 변화 관련 인식 요약 - 응답자 특성별 39개국 평균 vs 한국, 주변국

|     |           |                              | 항목별                   | 동의율                         |                             |
|-----|-----------|------------------------------|-----------------------|-----------------------------|-----------------------------|
|     |           | 지구 온난화로<br>이어지는<br>기후 변화가 있다 | 지구 온난화는<br>인간 활동의 결과다 | 지구 온난화는<br>인류에게<br>심각한 위협이다 | 기후 변화를<br>막기에는 이미<br>너무 늦었다 |
| 39개 | 국 전체 평균   | 86%                          | 84%                   | 84%                         | 46%                         |
| 성별  | 남성        | 85%                          | 83%                   | 83%                         | 46%                         |
|     | 여성        | 87%                          | 86%                   | 86%                         | 46%                         |
| 연령별 | 18~24세    | 85%                          | 85%                   | 85%                         | 47%                         |
|     | 25~34세    | 85%                          | 84%                   | 84%                         | 47%                         |
|     | 35~44세    | 86%                          | 84%                   | 83%                         | 45%                         |
|     | 45~54세    | 86%                          | 84%                   | 84%                         | 45%                         |
|     | 55~64세    | 87%                          | 86%                   | 87%                         | 46%                         |
|     | 65세 이상    | 86%                          | 83%                   | 86%                         | 44%                         |
| 한국조 | 사 결과 - 전체 | 95%                          | 93%                   | 93%                         | 66%                         |
| 성별  | 남성        | 95%                          | 91%                   | 93%                         | 65%                         |
|     | 여성        | 96%                          | 94%                   | 94%                         | 66%                         |
| 연령별 | 19~24세    | 96%                          | 96%                   | 94%                         | 69%                         |
|     | 25~34세    | 93%                          | 91%                   | 95%                         | 62%                         |
|     | 35~44세    | 96%                          | 93%                   | 93%                         | 63%                         |
|     | 45~54세    | 97%                          | 91%                   | 93%                         | 69%                         |
|     | 55~64세    | 95%                          | 93%                   | 93%                         | 66%                         |
|     | 65세 이상    | 95%                          | 93%                   | 92%                         | 66%                         |
|     | 일본        | 86%                          | 81%                   | 85%                         | 48%                         |
|     |           |                              |                       |                             |                             |
| 주변국 | 중국        | 93%                          | 85%                   | 57%                         | 40%                         |
|     | 미국        | 76%                          | 72%                   | 76%                         | 29%                         |

\*동의율은 4점 척도에서 '(전적으로+어느 정도) 동의한다' 응답 비율

\*2019년 10~12월 39개국 28,454명 조사 . WIN World Survey

\*한국은 2019년 11월 8~28일 전국 성인 1,500명 면접조사. 갤럽리포트 www.gallup.co.kr