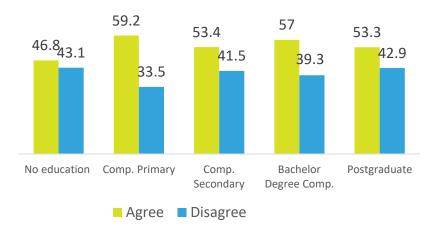

◎ 기후 변화 관련 인식 요약 - 응답자 특성별 39개국 평균 vs 한국, 주변국

|     |           |                              | 항목별                   | 동의율                         |                             |
|-----|-----------|------------------------------|-----------------------|-----------------------------|-----------------------------|
|     |           | 지구 온난화로<br>이어지는<br>기후 변화가 있다 | 지구 온난화는<br>인간 활동의 결과다 | 지구 온난화는<br>인류에게<br>심각한 위협이다 | 기후 변화를<br>막기에는 이미<br>너무 늦었다 |
| 39개 | 국 전체 평균   | 86%                          | 84%                   | 84%                         | 46%                         |
| 성별  | 남성        | 85%                          | 83%                   | 83%                         | 46%                         |
|     | 여성        | 87%                          | 86%                   | 86%                         | 46%                         |
| 연령별 | 18~24세    | 85%                          | 85%                   | 85%                         | 47%                         |
|     | 25~34세    | 85%                          | 84%                   | 84%                         | 47%                         |
|     | 35~44세    | 86%                          | 84%                   | 83%                         | 45%                         |
|     | 45~54세    | 86%                          | 84%                   | 84%                         | 45%                         |
|     | 55~64세    | 87%                          | 86%                   | 87%                         | 46%                         |
|     | 65세 이상    | 86%                          | 83%                   | 86%                         | 44%                         |
| 한국조 | 사 결과 - 전체 | 95%                          | 93%                   | 93%                         | 66%                         |
| 성별  | 남성        | 95%                          | 91%                   | 93%                         | 65%                         |
|     | 여성        | 96%                          | 94%                   | 94%                         | 66%                         |
| 연령별 | 19~24세    | 96%                          | 96%                   | 94%                         | 69%                         |
|     | 25~34세    | 93%                          | 91%                   | 95%                         | 62%                         |
|     | 35~44세    | 96%                          | 93%                   | 93%                         | 63%                         |
|     | 45~54세    | 97%                          | 91%                   | 93%                         | 69%                         |
|     | 55~64세    | 95%                          | 93%                   | 93%                         | 66%                         |
|     | 65세 이상    | 95%                          | 93%                   | 92%                         | 66%                         |
|     | 일본        | 86%                          | 81%                   | 85%                         | 48%                         |
|     |           |                              |                       |                             |                             |
| 주변국 | 중국        | 93%                          | 85%                   | 57%                         | 40%                         |
|     | 미국        | 76%                          | 72%                   | 76%                         | 29%                         |