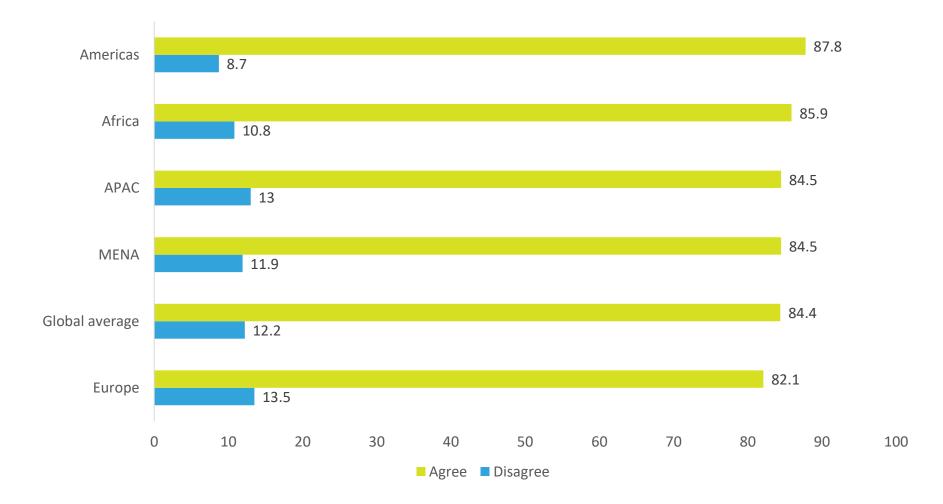

By education level

% within total respondents



#### Agree Disagree



#### By generations

By employment

% within total respondents



9

**Region with the lowest agree rate - Europe** 

#### By countries

% within total respondents



10



**Global results** 

# 84.4% of respondents in participating countries agree with the statement

People with higher level of education are more likely to believe that global warming is a result of human activity



88.3% of the students agree with the statement, being the most aware group of this problem

Z Generation or Centennials (1988-2009) are the generations most aware about the effects of human activity on climate change.



80

Somewhat disagree — Totally disagree





## **IS GLOBAL WARMING A RESULT OF HUMAN ACTIVITY?** Regional results







**All participants countries** 

| 100% |               |              |            |                  |           |             |             |             | i.         |              |                |               |                   |                  |             |               |            |                |            |              |              |              |                | ï         |             |               |                |            |              |            |             |              |                | i.           |             |                     |             |                    |              |               |
|------|---------------|--------------|------------|------------------|-----------|-------------|-------------|-------------|------------